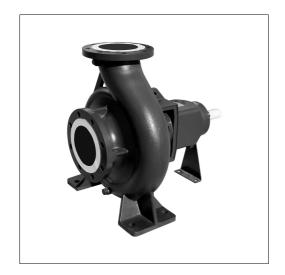

Brand: Gol Pumps Model: EA32/16

| Weight (lb) |    |  |  |  |  |  |
|-------------|----|--|--|--|--|--|
| Pump        | 78 |  |  |  |  |  |