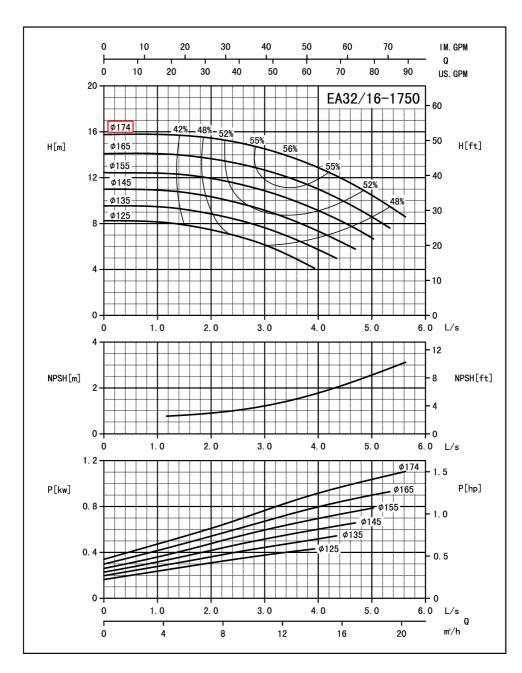

## Performance Curves End Suction Pump - EA32/16

| Revision no. | Page: |
|--------------|-------|
|              | 2     |

Company name Respons. Department Person in charge Phone number Fax no E-mail address

|         | Capacity |      | Head |      | Cmaad | Power |      |      |                | Eff                 |               | Impeller Dia. | In         | OUT    |           |
|---------|----------|------|------|------|-------|-------|------|------|----------------|---------------------|---------------|---------------|------------|--------|-----------|
| Model   |          |      |      |      | Speed | Shaft | Мо   | tor  | Motor<br>Model | E11                 | impelier Dia. | ""            |            |        |           |
|         | m³/h     | L/s  | GPM  | m    | ft    | r/min | kw   | kw   | HP             |                     | %             | m             | mm/in      | mm/in  | mm/in     |
|         | 5.2      | 1.75 | 22.9 | 15.4 | 50.6  |       | 0.46 | 0.75 | 1.0            | Y2-90S-4 .<br>1.1KW | 47.5          | 1.8           | 174(6.85") | 50(2") | 32(1.25") |
| EA32/16 | 8.7      | 2.91 | 38.3 | 14.7 | 48.3  | 1750  | 0.63 | 1.1  | 1.5            |                     | 55            | 2             |            |        |           |
|         | 10.4     | 3.49 | 45.8 | 13.8 | 45.4  |       | 0.70 | 1.1  | 1.5            |                     | 56            | 2.2           |            |        |           |

Performance to ISO9906 Grade 2 for clean cold water only

EF•A01/1405

| Project | Project ID | Created by | Created on | Last update |
|---------|------------|------------|------------|-------------|
|         |            |            |            |             |