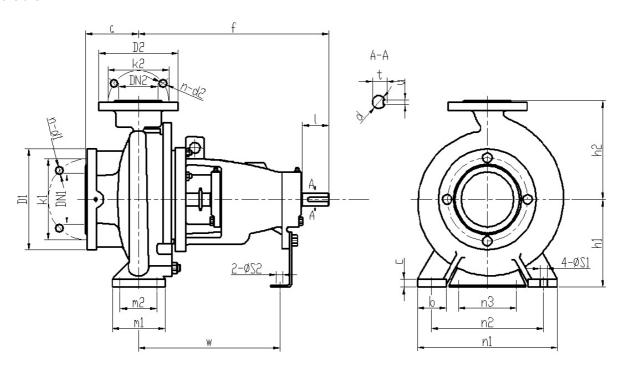

## Dimensions:

|             | Flange standard: ISO7005.2 DIN2501 PN16 GB/T17241.6 PN1.6 |        |        |        |        |        |        |        |         |         |         |         |         |
|-------------|-----------------------------------------------------------|--------|--------|--------|--------|--------|--------|--------|---------|---------|---------|---------|---------|
| DN1 / DN2   | 1.25                                                      | 1.5    | 2      | 2.5    | 3      | 4      | 5      | 6      | 8       | 10      | 12      | 14      | 16      |
| D1 / D2     | 5.5                                                       | 5.9    | 6.5    | 7.3    | 7.9    | 8.7    | 9.8    | 11.2   | 13.4    | 15.9    | 18.1    | 20.5    | 22.8    |
| K1 / K2     | 3.9                                                       | 4.3    | 4.9    | 5.7    | 6.3    | 7.1    | 8.3    | 9.4    | 11.6    | 14.0    | 16.1    | 18.5    | 20.7    |
| n-d1 / n-d2 | 4- Ø18                                                    | 4- Ø18 | 4- Ø18 | 4- Ø18 | 8- Ø18 | 8- Ø18 | 8- Ø18 | 8- Ø22 | 12- Ø22 | 12- Ø26 | 12- Ø26 | 16- Ø26 | 16- Ø30 |

| Daguing inner diameter | Inlet and o | utlet flange |
|------------------------|-------------|--------------|
| Bearing inner diameter | DN1         | DN2          |
| 1                      | 2           | 1.25         |

|   | Pump installation size (inch) |     |     |   |     |    |    |     |     |     |           |           |      |   |   |     |     |
|---|-------------------------------|-----|-----|---|-----|----|----|-----|-----|-----|-----------|-----------|------|---|---|-----|-----|
| а | f                             | h1  | h2  | b | С   | n3 | m1 | m2  | n1  | n2  | <b>S1</b> | <b>S2</b> | w    | d | I | t   | u   |
| 3 | 14.2                          | 5.2 | 6.3 | 2 | 0.6 | 4  | 4  | 2.7 | 9.5 | 7.5 | 0.6       | 0.6       | 10.5 | 1 | 2 | 1.1 | 0.3 |