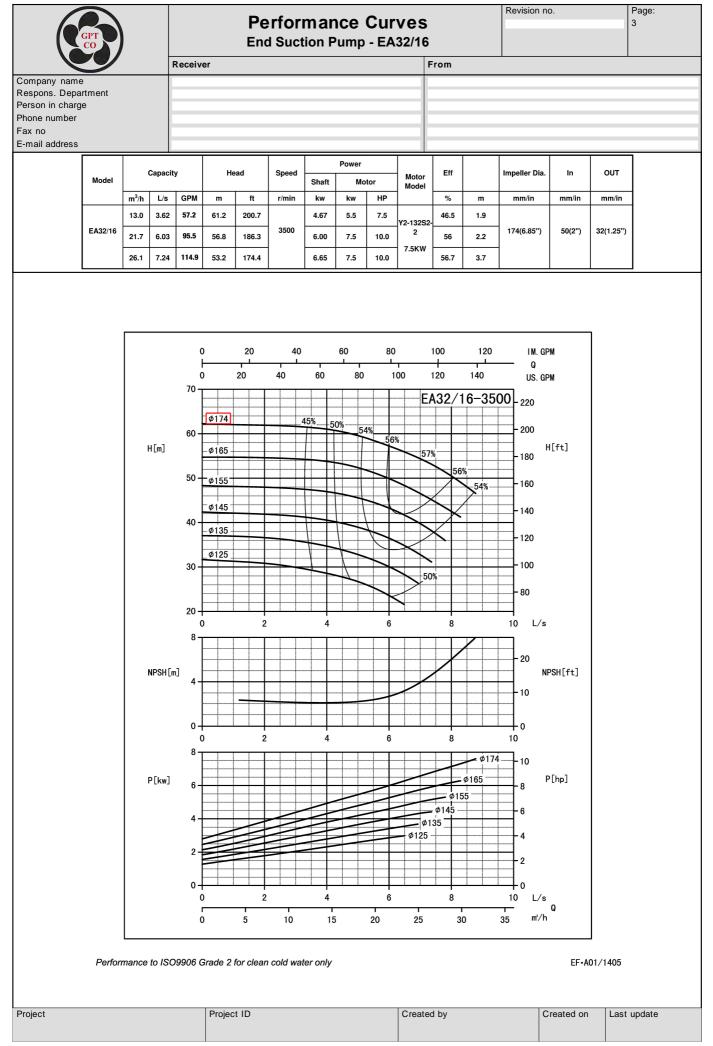

| 7.5             |                       |                                 | 0.5 1                           | 2                            | 1.1 0.3                      |
| Project                                                         | +                         | Project ID                                       | *                                          | +                     |                                      | Created         | •                     | ·                               | Created                         | • •                          | t update                     |

Gol Pumps Technology Inc. - 6520 NW 77th CT Miami, FL 33166 United States - Tel. (+1)786 615 8984 - Fax (+1)786 615 7043 - www.golpumps.us - Modification without advise!

.