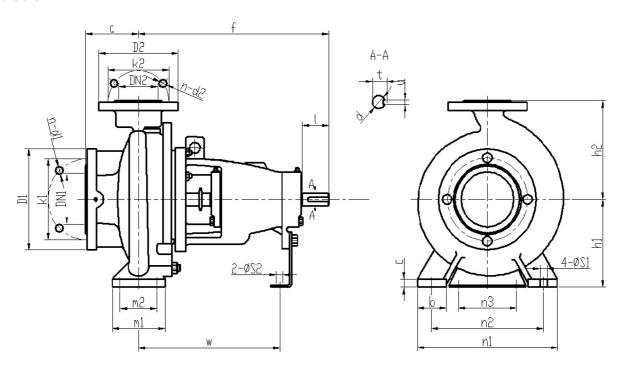

## Dimensions:

|             | Flange standard: ISO7005.2 DIN2501 PN16 GB/T17241.6 PN1.6 |        |        |        |        |        |        |        |         |         |         |         |         |  |
|-------------|-----------------------------------------------------------|--------|--------|--------|--------|--------|--------|--------|---------|---------|---------|---------|---------|--|
| DN1 / DN2   | 1.25                                                      | 1.5    | 2      | 2.5    | 3      | 4      | 5      | 6      | 8       | 10      | 12      | 14      | 16      |  |
| D1 / D2     | 5.5                                                       | 5.9    | 6.5    | 7.3    | 7.9    | 8.7    | 9.8    | 11.2   | 13.4    | 15.9    | 18.1    | 20.5    | 22.8    |  |
| K1 / K2     | 3.9                                                       | 4.3    | 4.9    | 5.7    | 6.3    | 7.1    | 8.3    | 9.4    | 11.6    | 14.0    | 16.1    | 18.5    | 20.7    |  |
| n-d1 / n-d2 | 4- Ø18                                                    | 4- Ø18 | 4- Ø18 | 4- Ø18 | 8- Ø18 | 8- Ø18 | 8- Ø18 | 8- Ø22 | 12- Ø22 | 12- Ø26 | 12- Ø26 | 16- Ø26 | 16- Ø30 |  |

| Desvice inner diemeter | Inlet and outlet flange |     |  |  |  |  |
|------------------------|-------------------------|-----|--|--|--|--|
| Bearing inner diameter | DN1                     | DN2 |  |  |  |  |
| 1                      | 2.5                     | 1.5 |  |  |  |  |

|   | Pump installation size (inch) |     |     |   |     |     |    |     |      |     |           |           |      |   |   |     |     |
|---|-------------------------------|-----|-----|---|-----|-----|----|-----|------|-----|-----------|-----------|------|---|---|-----|-----|
| а | f                             | h1  | h2  | b | С   | n3  | m1 | m2  | n1   | n2  | <b>S1</b> | <b>S2</b> | w    | d | 1 | t   | u   |
| 4 | 14.1                          | 6.3 | 7.1 | 2 | 0.6 | 4.5 | 4  | 2.8 | 10.5 | 8.5 | 0.6       | 0.6       | 10.5 | 1 | 2 | 1.1 | 0.3 |