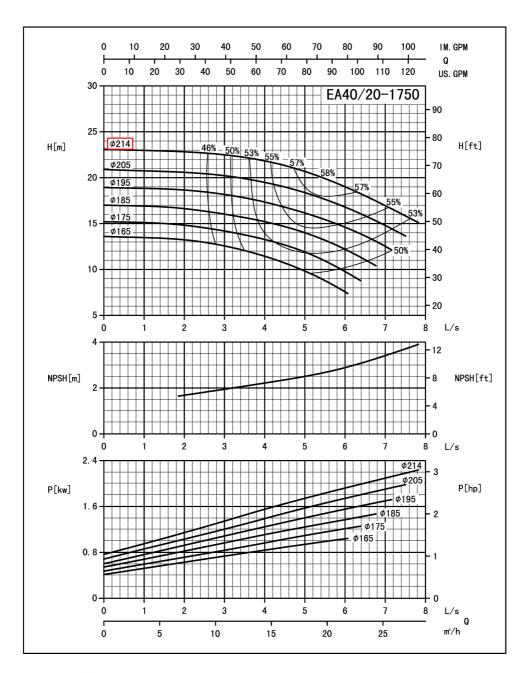

## Performance Curves End Suction Pump - EA40/20

1750

1.44

1.58

2.2

| Revision no. | Page: |
|--------------|-------|
|              | 2     |

40(1.5")

65(2.5")

214(8.5")

Company name Respons. Department Person in charge Phone number Fax no E-mail address

| ss |       |                   |         |      |                            |      |        |               |     |     |                  |    |     |               |       |       |  |
|----|-------|-------------------|---------|------|----------------------------|------|--------|---------------|-----|-----|------------------|----|-----|---------------|-------|-------|--|
|    | Model |                   | Capacit | .,   | Head Speed Power Motor Eff |      | Impall | Impeller Dia. | ln  | OUT |                  |    |     |               |       |       |  |
|    |       | Сараспу           |         |      | rieau                      |      | Speed  | Shaft         | Мо  | tor | r Motor<br>Model |    |     | impelier bia. |       | 001   |  |
|    |       | m <sup>3</sup> /h | L/s     | GPM  | m                          | ft   | r/min  | kw            | kw  | HP  |                  | %  | m   | mm/in         | mm/in | mm/in |  |
|    |       | 8.7               | 2.92    | 38.3 | 22.6                       | 74.1 |        | 1.11          | 1.5 | 2.0 | V2-100I 1-       | 48 | 1.8 |               |       |       |  |