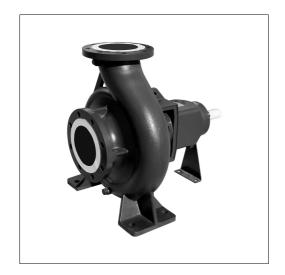

Brand: Gol Pumps Model: EA40/20

| Weight (lb) |     |  |  |  |  |  |  |
|-------------|-----|--|--|--|--|--|--|
| Pump        | 100 |  |  |  |  |  |  |