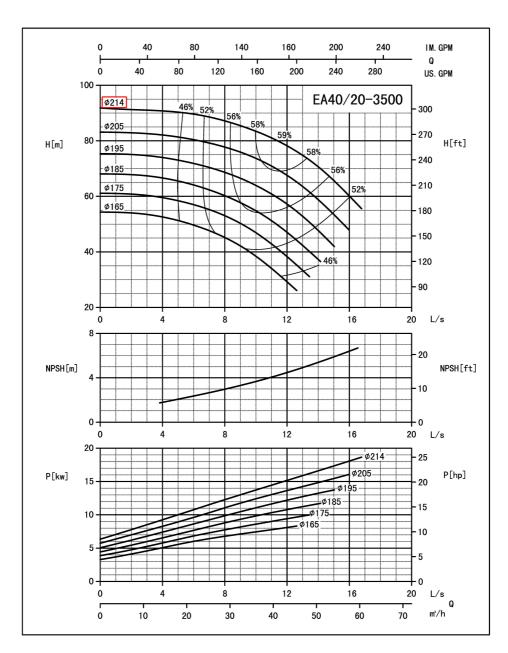

## Performance Curves End Suction Pump - EA40/20

11.03

13.98

15.60

15

18.5

18.5

| Revision no. | Page: |
|--------------|-------|
|              | 13    |

Company name Respons. Department Person in charge Phone number Fax no E-mail address

|       |      | Capacity |     |   | ead | Speed | Power |    |     | Eff            |     | Impeller Dia. | In           | OUT   |       |
|-------|------|----------|-----|---|-----|-------|-------|----|-----|----------------|-----|---------------|--------------|-------|-------|
| Model |      | capacity | ,   | П | au  | Speed | Shaft | Мо | tor | Motor<br>Model | E11 |               | impener Dia. | 111   | 551   |
|       | m³/h | L/s      | GPM | m | ft  | r/min | kw    | kw | HP  |                | %   | m             | mm/in        | mm/in | mm/in |

20.0

25.0

25.0

Y2-160L

18.5KW

From

48

58.5

1.8

214(8.5")

65(2.5")

40(1.5")

Performance to ISO9906 Grade 2 for clean cold water only

EF•A01/1405

| Project | Project ID | Created by | Created on | Last update |
|---------|------------|------------|------------|-------------|
|         |            |            |            |             |