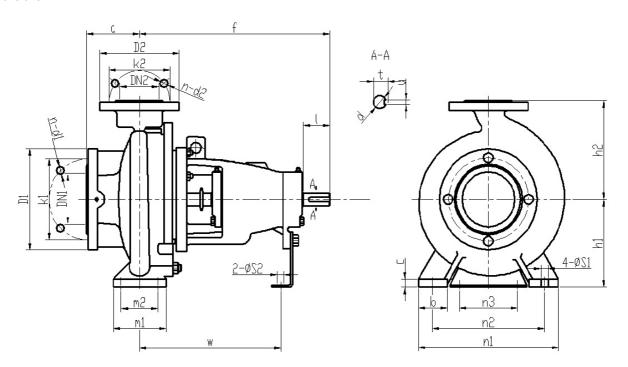

## Dimensions:

|             | Flange standard: ISO7005.2 DIN2501 PN16 GB/T17241.6 PN1.6 |        |        |        |        |        |        |        |         |         |         |         |         |
|-------------|-----------------------------------------------------------|--------|--------|--------|--------|--------|--------|--------|---------|---------|---------|---------|---------|
| DN1 / DN2   | 1.25                                                      | 1.5    | 2      | 2.5    | 3      | 4      | 5      | 6      | 8       | 10      | 12      | 14      | 16      |
| D1 / D2     | 5.5                                                       | 5.9    | 6.5    | 7.3    | 7.9    | 8.7    | 9.8    | 11.2   | 13.4    | 15.9    | 18.1    | 20.5    | 22.8    |
| K1 / K2     | 3.9                                                       | 4.3    | 4.9    | 5.7    | 6.3    | 7.1    | 8.3    | 9.4    | 11.6    | 14.0    | 16.1    | 18.5    | 20.7    |
| n-d1 / n-d2 | 4- Ø18                                                    | 4- Ø18 | 4- Ø18 | 4- Ø18 | 8- Ø18 | 8- Ø18 | 8- Ø18 | 8- Ø22 | 12- Ø22 | 12- Ø26 | 12- Ø26 | 16- Ø26 | 16- Ø30 |

| Daguing inner diameter | Inlet and outlet flange |     |  |  |  |  |
|------------------------|-------------------------|-----|--|--|--|--|
| Bearing inner diameter | DN1                     | DN2 |  |  |  |  |
| 1                      | 2.5                     | 3   |  |  |  |  |

|   | Pump installation size (inch) |     |     |     |     |     |    |     |      |     |           |           |      |   |   |     |     |
|---|-------------------------------|-----|-----|-----|-----|-----|----|-----|------|-----|-----------|-----------|------|---|---|-----|-----|
| а | f                             | h1  | h2  | b   | С   | n3  | m1 | m2  | n1   | n2  | <b>S1</b> | <b>S2</b> | w    | d | 1 | t   | u   |
| 4 | 14.1                          | 7.1 | 8.9 | 2.5 | 0.6 | 4.3 | 5  | 3.7 | 12.6 | 9.8 | 0.6       | 0.6       | 10.5 | 1 | 2 | 1.1 | 0.3 |