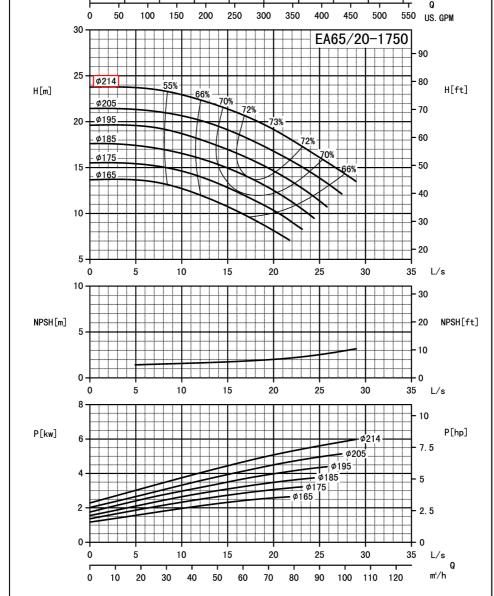

## Performance Curves End Suction Pump - EA65/20

| Revision no. | Page: |
|--------------|-------|
|              | 12    |

Company name Respons. Department Person in charge Phone number Fax no E-mail address

From

Performance to ISO9906 Grade 2 for clean cold water only

EF•A01/1405

| Project | Project ID | Created by | Created on | Last update |  |
|---------|------------|------------|------------|-------------|--|
|         |            |            |            |             |  |