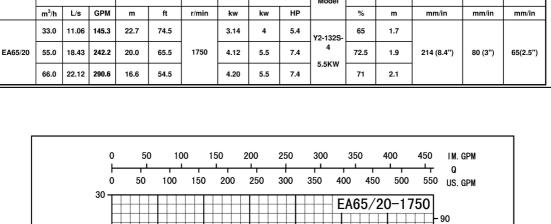

| er<br>ss |       |         |       |              |  |             |       | =     |                |               |    |     |  |  |
|----------|-------|---------|-------|--------------|--|-------------|-------|-------|----------------|---------------|----|-----|--|--|
|          |       | Capacit |       | acity Head S |  | I Speed Por |       |       | Eff            | Impeller Dia. | In | ОИТ |  |  |
|          | Model | Model   | Cupuc |              |  | .,          | Shaft | Motor | Motor<br>Model |               | ,  |     |  |  |