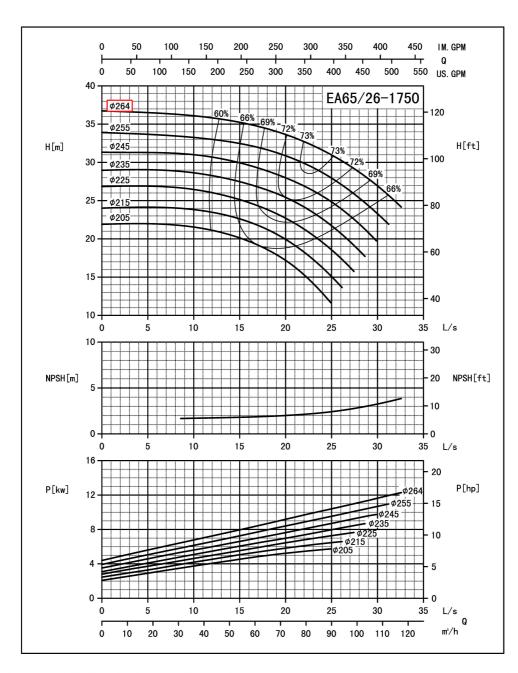

## Performance Curves End Suction Pump - EA65/26

| Revision no. | Page: |
|--------------|-------|
|              | 2     |

Company name Respons. Department Person in charge Phone number Fax no E-mail address

|         |       | Canasit |       | u.   |       | Cmaad |       | Power |      |                | Eff |     | Impeller Dia. | In      | оит      |
|---------|-------|---------|-------|------|-------|-------|-------|-------|------|----------------|-----|-----|---------------|---------|----------|
| Model   | Capac |         | ,     | Head |       | Speed | Shaft | Мо    | tor  | Motor<br>Model | EII |     | impelier bia. | ""      |          |
|         | m³/h  | L/s     | GPM   | m    | ft    | r/min | kw    | kw    | HP   | Ī              | %   | m   | mm/in         | mm/in   | mm/in    |
|         | 36.0  | 12.07   | 158.5 | 35.8 | 117.5 |       | 5.95  | 7.5   | 10.0 | Y2-160M-       | 59  | 1.7 | 264(10.4")    | 80(3'') | 65(2.5") |
| EA65/26 | 60.0  | 20.12   | 264.2 | 33.5 | 109.9 | 1750  | 7.60  | 11    | 15.0 | 4              | 72  | 1.9 |               |         |          |
|         | 72.0  | 24.14   | 317   | 31.6 | 103.7 |       | 8.49  | 11    | 15.0 | 11KW           | 73  | 2   |               |         |          |

Performance to ISO9906 Grade 2 for clean cold water only

EF•A01/1405

| Project | Project ID | Created by | Created on | Last update |
|---------|------------|------------|------------|-------------|
|         |            |            |            |             |