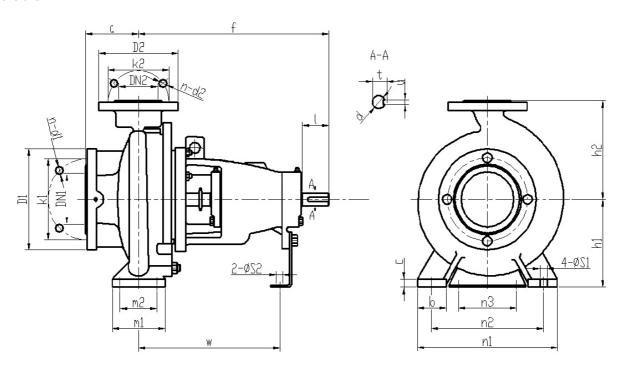

## Dimensions:

|             | Flange standard: ISO7005.2 DIN2501 PN16 GB/T17241.6 PN1.6 |        |        |        |        |        |        |        |         |         |         |         |         |
|-------------|-----------------------------------------------------------|--------|--------|--------|--------|--------|--------|--------|---------|---------|---------|---------|---------|
| DN1 / DN2   | 1.25                                                      | 1.5    | 2      | 2.5    | 3      | 4      | 5      | 6      | 8       | 10      | 12      | 14      | 16      |
| D1 / D2     | 5.5                                                       | 5.9    | 6.5    | 7.3    | 7.9    | 8.7    | 9.8    | 11.2   | 13.4    | 15.9    | 18.1    | 20.5    | 22.8    |
| K1 / K2     | 3.9                                                       | 4.3    | 4.9    | 5.7    | 6.3    | 7.1    | 8.3    | 9.4    | 11.6    | 14.0    | 16.1    | 18.5    | 20.7    |
| n-d1 / n-d2 | 4- Ø18                                                    | 4- Ø18 | 4- Ø18 | 4- Ø18 | 8- Ø18 | 8- Ø18 | 8- Ø18 | 8- Ø22 | 12- Ø22 | 12- Ø26 | 12- Ø26 | 16- Ø26 | 16- Ø30 |

| Desire inner diemeter  | Inlet and outlet flange |     |  |  |  |  |  |
|------------------------|-------------------------|-----|--|--|--|--|--|
| Bearing inner diameter | DN1                     | DN2 |  |  |  |  |  |
| 1.4                    | 3                       | 2.5 |  |  |  |  |  |

|   | Pump installation size (inch) |     |     |   |     |     |     |     |      |    |           |           |      |     |   |     |     |
|---|-------------------------------|-----|-----|---|-----|-----|-----|-----|------|----|-----------|-----------|------|-----|---|-----|-----|
| а | f                             | h1  | h2  | b | С   | n3  | m1  | m2  | n1   | n2 | <b>S1</b> | <b>S2</b> | w    | d   | 1 | t   | u   |
| 4 | 18.5                          | 8.9 | 9.8 | 3 | 0.6 | 4.3 | 6.3 | 4.7 | 14.2 | 11 | 0.7       | 0.6       | 13.5 | 1.3 | 3 | 1.4 | 0.4 |