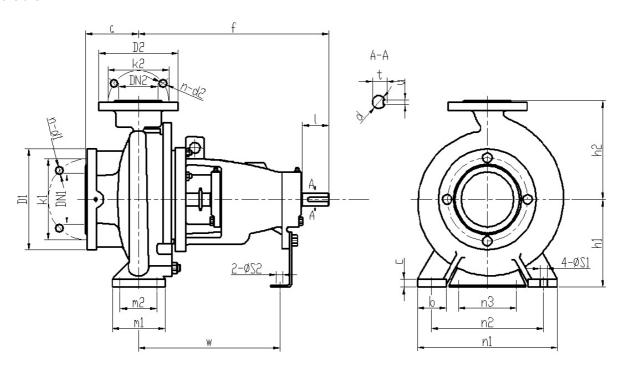

## Dimensions:

|             | Flange standard: ISO7005.2 DIN2501 PN16 GB/T17241.6 PN1.6 |        |        |        |        |        |        |        |         |         |         |         |         |  |
|-------------|-----------------------------------------------------------|--------|--------|--------|--------|--------|--------|--------|---------|---------|---------|---------|---------|--|
| DN1 / DN2   | 1.25                                                      | 1.5    | 2      | 2.5    | 3      | 4      | 5      | 6      | 8       | 10      | 12      | 14      | 16      |  |
| D1 / D2     | 5.5                                                       | 5.9    | 6.5    | 7.3    | 7.9    | 8.7    | 9.8    | 11.2   | 13.4    | 15.9    | 18.1    | 20.5    | 22.8    |  |
| K1 / K2     | 3.9                                                       | 4.3    | 4.9    | 5.7    | 6.3    | 7.1    | 8.3    | 9.4    | 11.6    | 14.0    | 16.1    | 18.5    | 20.7    |  |
| n-d1 / n-d2 | 4- Ø18                                                    | 4- Ø18 | 4- Ø18 | 4- Ø18 | 8- Ø18 | 8- Ø18 | 8- Ø18 | 8- Ø22 | 12- Ø22 | 12- Ø26 | 12- Ø26 | 16- Ø26 | 16- Ø30 |  |

| Desire inner diemeter  | Inlet and outlet flange |     |  |  |  |  |  |
|------------------------|-------------------------|-----|--|--|--|--|--|
| Bearing inner diameter | DN1                     | DN2 |  |  |  |  |  |
| 1.4                    | 3                       | 2.5 |  |  |  |  |  |

|   | Pump installation size (inch) |     |     |   |     |     |     |     |      |    |           |           |      |     |   |     |     |
|---|-------------------------------|-----|-----|---|-----|-----|-----|-----|------|----|-----------|-----------|------|-----|---|-----|-----|
| а | f                             | h1  | h2  | b | С   | n3  | m1  | m2  | n1   | n2 | <b>S1</b> | <b>S2</b> | w    | d   | 1 | t   | u   |
| 4 | 18.5                          | 8.9 | 9.8 | 3 | 0.6 | 4.3 | 6.3 | 4.7 | 14.2 | 11 | 0.7       | 0.6       | 13.5 | 1.3 | 3 | 1.4 | 0.4 |