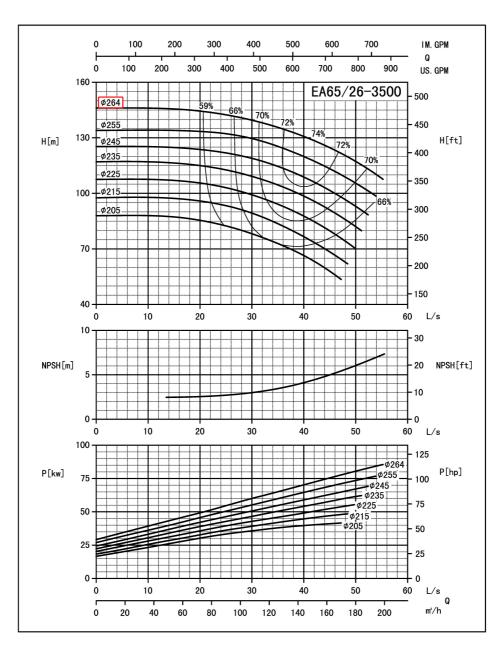

## Performance Curves End Suction Pump - EA65/26

| Revision no. | Page: |
|--------------|-------|
|              | 3     |

Company name Respons. Department Person in charge Phone number Fax no E-mail address

| ſ |         | Capacity |       |       | Head  |       | Speed | Power |    |       |                       | Eff  |     | Impeller Dia. |        | OUT      | l |
|---|---------|----------|-------|-------|-------|-------|-------|-------|----|-------|-----------------------|------|-----|---------------|--------|----------|---|
|   | Model   |          |       |       |       |       | Speed | Shaft | Мо | tor   | Motor<br>Model        | E11  |     | impeller bia. | ln     | 001      |   |
|   |         | m³/h     | L/s   | GPM   | m     | ft    | r/min | kw    | kw | HP    |                       | %    | m   | mm/in         | mm/in  | mm/in    | l |
|   |         | 86.9     | 24.14 | 382.6 | 142.7 | 468.2 |       | 53.59 | 75 | 100.0 | Y2-280M-<br>2<br>90KW | 63   | 2.4 | 264(10.4")    | 80(3") | 65(2.5") | ) |
|   | EA65/26 | 144.8    | 40.23 | 637.5 | 130.9 | 429.5 | 3500  | 70.23 | 90 | 120.0 |                       | 73.5 | 4.2 |               |        |          |   |
|   |         | 173.8    | 48.27 | 765.2 | 119.9 | 393.2 |       | 79.31 | 90 | 120.0 |                       | 71.5 | 5.8 |               |        |          |   |