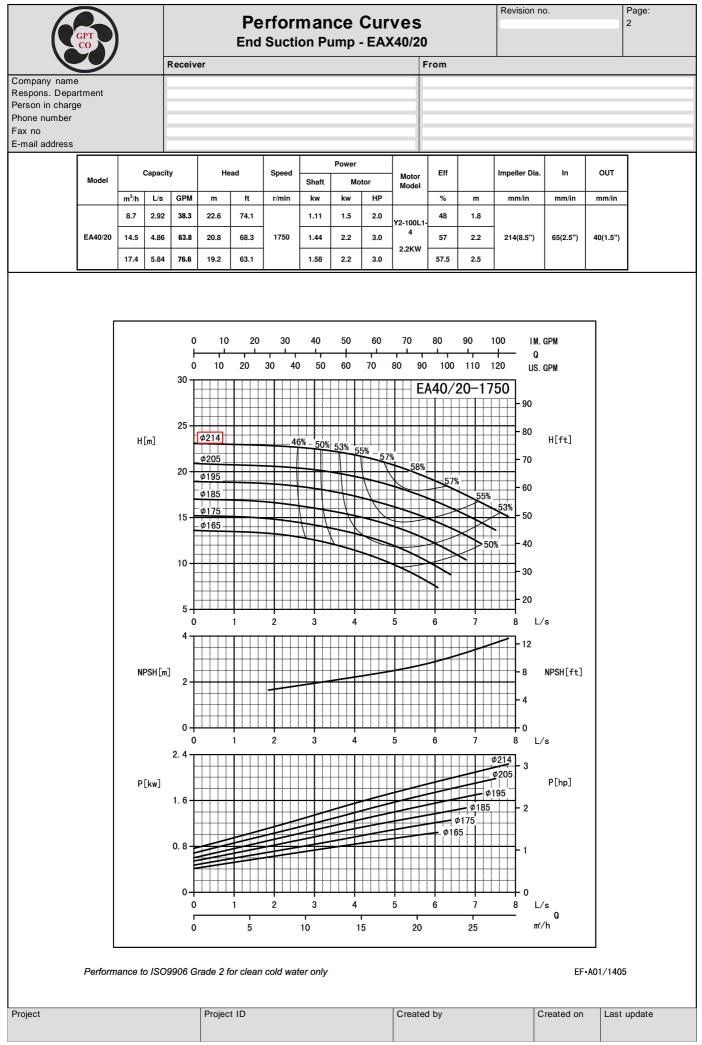

| 0.6       | 10.5                         | - <b>!</b> !                  | 2                             | 1.1 0.3                      |  |
| Project                                                                                 | Project ID                                                                    |                                                                    |                 |                 |                 | Created by                    |           |                              |                               | Created on Last update        |                              |  |

Gol Pumps Technology Inc. - 6520 NW 77th CT Miami, FL 33166 United States - Tel. (+1)786 615 8984 - Fax (+1)786 615 7043 - www.golpumps.us - Modification without advise!



Gol Pumps Technology Inc. - 6520 NW 77th CT Miami, FL 33166 United States - Tel. (+1)786 615 8984 - Fax (+1)786 615 7043 - www.golpumps.us - Modification without advise!