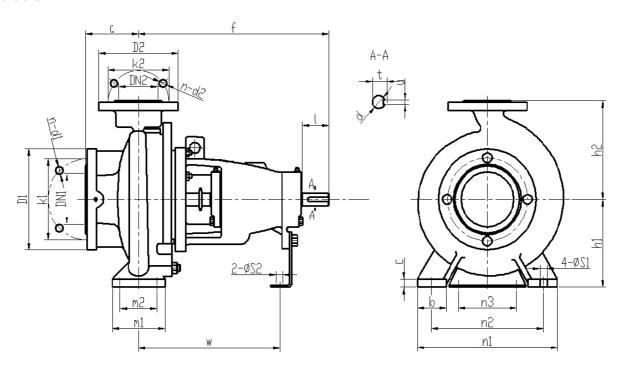

## Dimensions:

|             | Flange standard: ISO7005.2 DIN2501 PN16 GB/T17241.6 PN1.6 |        |        |        |        |        |        |        |         |         |         |         |         |
|-------------|-----------------------------------------------------------|--------|--------|--------|--------|--------|--------|--------|---------|---------|---------|---------|---------|
| DN1 / DN2   | 1.25                                                      | 1.5    | 2      | 2.5    | 3      | 4      | 5      | 6      | 8       | 10      | 12      | 14      | 16      |
| D1 / D2     | 5.5                                                       | 5.9    | 6.5    | 7.3    | 7.9    | 8.7    | 9.8    | 11.2   | 13.4    | 15.9    | 18.1    | 20.5    | 22.8    |
| K1 / K2     | 3.9                                                       | 4.3    | 4.9    | 5.7    | 6.3    | 7.1    | 8.3    | 9.4    | 11.6    | 14.0    | 16.1    | 18.5    | 20.7    |
| n-d1 / n-d2 | 4- Ø18                                                    | 4- Ø18 | 4- Ø18 | 4- Ø18 | 8- Ø18 | 8- Ø18 | 8- Ø18 | 8- Ø22 | 12- Ø22 | 12- Ø26 | 12- Ø26 | 16- Ø26 | 16- Ø30 |

| Desvice inner diemeter | Inlet and outlet flange |     |  |  |  |  |
|------------------------|-------------------------|-----|--|--|--|--|
| Bearing inner diameter | DN1                     | DN2 |  |  |  |  |
| 1                      | 2.5                     | 1.5 |  |  |  |  |

| Pump installation size (inch) |      |     |     |   |     |     |    |     |      |     |           |           |      |   |   |     |     |
|-------------------------------|------|-----|-----|---|-----|-----|----|-----|------|-----|-----------|-----------|------|---|---|-----|-----|
| а                             | f    | h1  | h2  | b | С   | n3  | m1 | m2  | n1   | n2  | <b>S1</b> | <b>S2</b> | w    | d | 1 | t   | u   |
| 4                             | 14.1 | 6.3 | 7.1 | 2 | 0.6 | 4.5 | 4  | 2.8 | 10.5 | 8.5 | 0.6       | 0.6       | 10.5 | 1 | 2 | 1.1 | 0.3 |