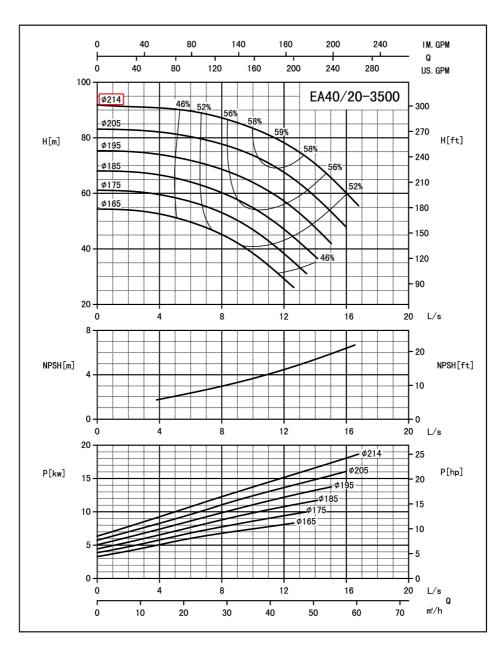

## Performance Curves End Suction Pump - EAX40/20

| Revision no. | Page: |
|--------------|-------|
|              | 3     |

Company name Respons. Department Person in charge Phone number Fax no E-mail address

From

| Model   | Capacity |       |       | Head |       | Speed | Power |      |      |                | Eff  |     | Impeller Dia. | In       | ОПТ      |
|---------|----------|-------|-------|------|-------|-------|-------|------|------|----------------|------|-----|---------------|----------|----------|
|         |          |       |       |      |       |       | Shaft | Мо   | tor  | Motor<br>Model | EII  |     | ппрепег Біа.  | 111      | 551      |
|         | m³/h     | L/s   | GPM   | m    | ft    | r/min | kw    | kw   | HP   | ]              | %    | m   | mm/in         | mm/in    | mm/in    |
|         | 21.7     | 6.03  | 95.5  | 89.6 | 293.8 |       | 11.03 | 15   | 20.0 | Y2-160L-       | 48   | 1.8 |               | 65(2.5") |          |
| EA40/20 | 36.2     | 10.05 | 159.4 | 82.3 | 269.9 | 3500  | 13.98 | 18.5 | 25.0 | 2<br>18.5KW    | 58   | 2   | 214(8.5")     |          | 40(1.5") |
|         | 43.4     | 12.06 | 191.1 | 77.2 | 253.2 |       | 15.60 | 18.5 | 25.0 | 10.5KW         | 58.5 | 2.7 |               |          |          |

Performance to ISO9906 Grade 2 for clean cold water only

EF•A01/1405

| Project | Project ID | Created by | Created on | Last update |  |
|---------|------------|------------|------------|-------------|--|
|         |            |            |            |             |  |