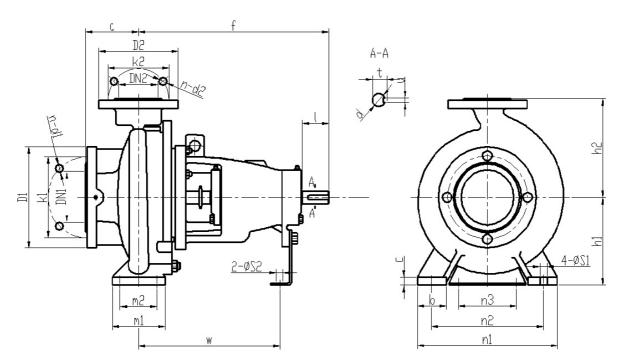

## Dimensions:

| Flange standard: ISO7005.2 DIN2501 PN16 GB/T17241.6 PN1.6 |        |        |        |        |        |        |        |        |         |         |         |         |         |
|-----------------------------------------------------------|--------|--------|--------|--------|--------|--------|--------|--------|---------|---------|---------|---------|---------|
| DN1 / DN2                                                 | 1.25   | 1.5    | 2      | 2.5    | 3      | 4      | 5      | 6      | 8       | 10      | 12      | 14      | 16      |
| D1 / D2                                                   | 5.5    | 5.9    | 6.5    | 7.3    | 7.9    | 8.7    | 9.8    | 11.2   | 13.4    | 15.9    | 18.1    | 20.5    | 22.8    |
| K1 / K2                                                   | 3.9    | 4.3    | 4.9    | 5.7    | 6.3    | 7.1    | 8.3    | 9.4    | 11.6    | 14.0    | 16.1    | 18.5    | 20.7    |
| n-d1 / n-d2                                               | 4- Ø18 | 4- Ø18 | 4- Ø18 | 4- Ø18 | 8- Ø18 | 8- Ø18 | 8- Ø18 | 8- Ø22 | 12- Ø22 | 12- Ø26 | 12- Ø26 | 16- Ø26 | 16- Ø30 |

| Desvine inner diemeter | Inlet and o | utlet flange |
|------------------------|-------------|--------------|
| Bearing inner diameter | DN1         | DN2          |
| 1                      | 2.5         | 2            |

| Pump installation size (inch) |      |     |    |   |     |     |    |     |      |     |           |           |      |   |   |     |     |
|-------------------------------|------|-----|----|---|-----|-----|----|-----|------|-----|-----------|-----------|------|---|---|-----|-----|
| а                             | f    | h1  | h2 | b | С   | n3  | m1 | m2  | n1   | n2  | <b>S1</b> | <b>S2</b> | w    | d | 1 | t   | u   |
| 4                             | 14.1 | 6.3 | 8  | 2 | 0.6 | 4.3 | 4  | 2.8 | 10.5 | 8.5 | 0.6       | 0.6       | 10.5 | 1 | 2 | 1.1 | 0.3 |