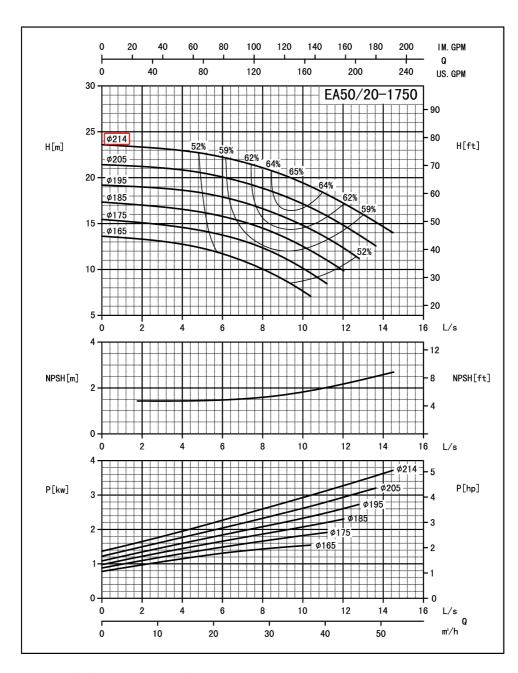

## Performance Curves End Suction Pump - EAX50/20

| Revision no. | Page: |
|--------------|-------|
|              | 12    |

Company name Respons. Department Person in charge Phone number Fax no E-mail address

|         | Capacity |       | Head  |      | Speed | Power |           |     |                | Eff      |    | Impeller Dia. | In        | оит      |        |
|---------|----------|-------|-------|------|-------|-------|-----------|-----|----------------|----------|----|---------------|-----------|----------|--------|
| Model   | Сараспу  |       |       |      | Speed | Shaft | Мо        | tor | Motor<br>Model | EII      |    | ітіренег Біа. |           |          |        |
|         | m³/h     | L/s   | GPM   | m    | ft    | r/min | kw        | kw  | HP             | ]        | %  | m             | mm/in     | mm/in    | mm/in  |
|         | 18.0     | 6.03  | 79.3  | 22.3 | 73.1  |       | 1.85      | 2.2 | 3.0            | Y2-112M- | 59 | 1.3           | 214(8.5") |          |        |
| EA50/20 | 30.0     | 10.05 | 132.1 | 19.4 | 63.5  | 1750  | 1750 2.43 | 3   | 4.0            | 4<br>4KW | 65 | 1.5           |           | 65(2.5") | 50(2") |
|         | 36.0     | 12.06 | 158.5 | 17.2 | 56.4  |       | 2.72      | 4   | 5.4            |          | 62 | 1.8           |           |          |        |

Performance to ISO9906 Grade 2 for clean cold water only

EF•A01/1405

| Project | Project ID | Created by | Created on | Last update |
|---------|------------|------------|------------|-------------|
|         |            |            |            |             |