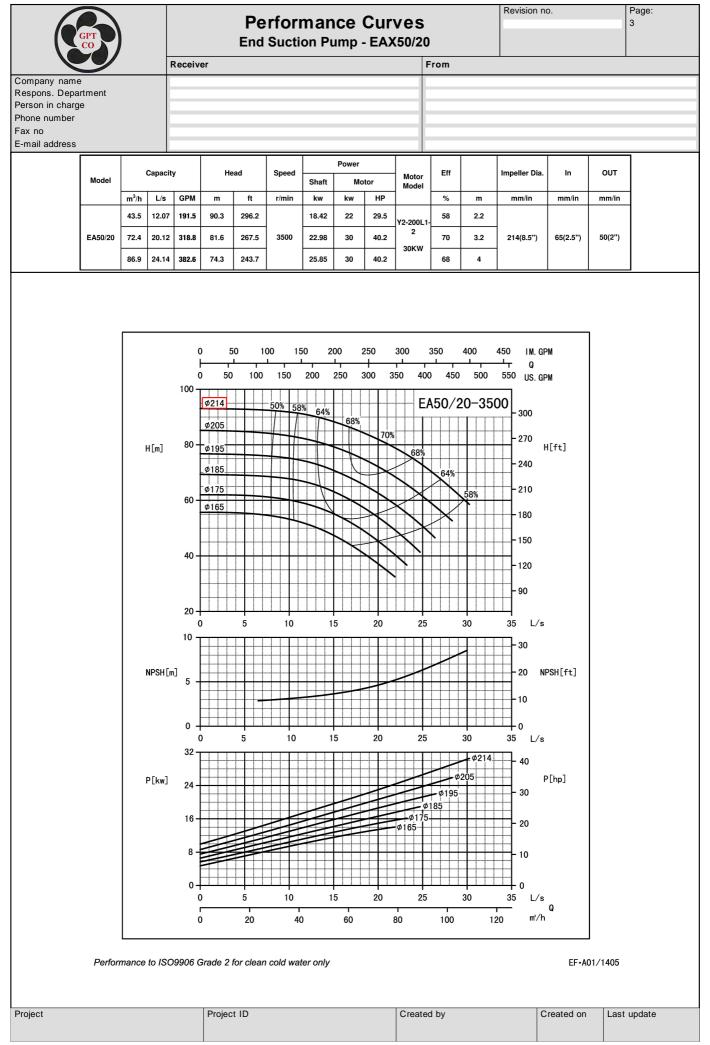

|                               | Created on Last update        |                              |  |
|                                                                                                                                    |                                                                     |                                                                     |                   |                                      |                 |                                 |           |                              |                               |                               |                              |  |

Gol Pumps Technology Inc. - 6520 NW 77th CT Miami, FL 33166 United States - Tel. (+1)786 615 8984 - Fax (+1)786 615 7043 - www.golpumps.us - Modification without advise!