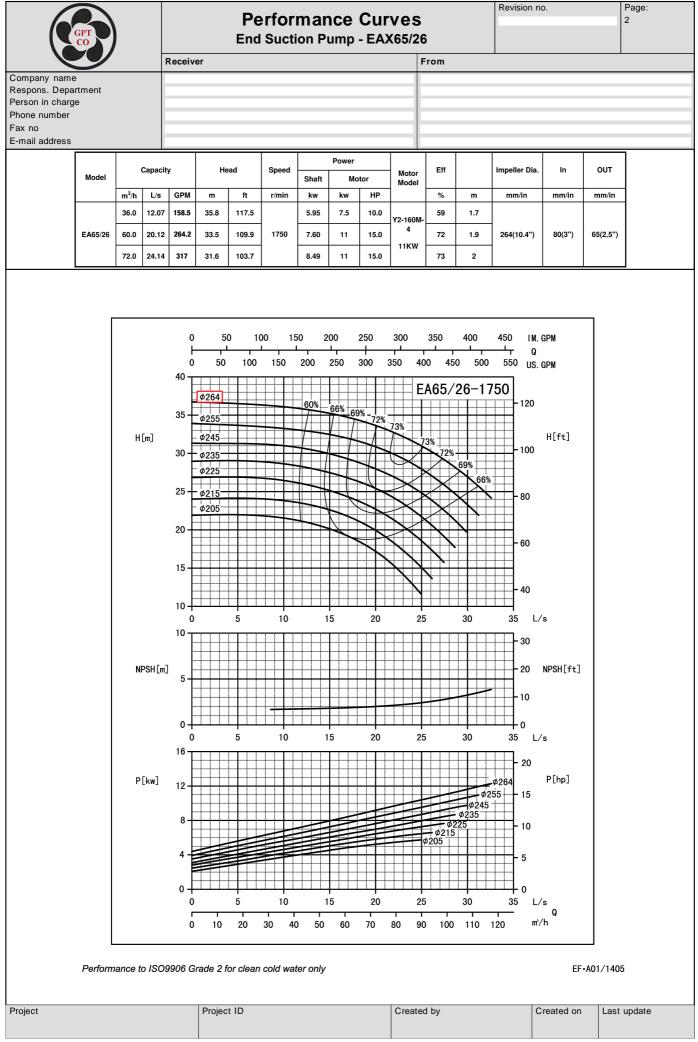

2            |                 |                                 | 0.0       | 13.5                         |                               |                              | • • •                         |
| Project                                                                            | Project ID                                                                                          |                         |                 | Created         | l by                            |           |                              | Created on                    | Las                          | t update                      |

Gol Pumps Technology Inc. - 6520 NW 77th CT Miami, FL 33166 United States - Tel. (+1)786 615 8984 - Fax (+1)786 615 7043 - www.golpumps.us - Modification without advise!



Gol Pumps Technology Inc. - 6520 NW 77th CT Miami, FL 33166 United States - Tel. (+1)786 615 8984 - Fax (+1)786 615 7043 - www.golpumps.us - Modification without advise!