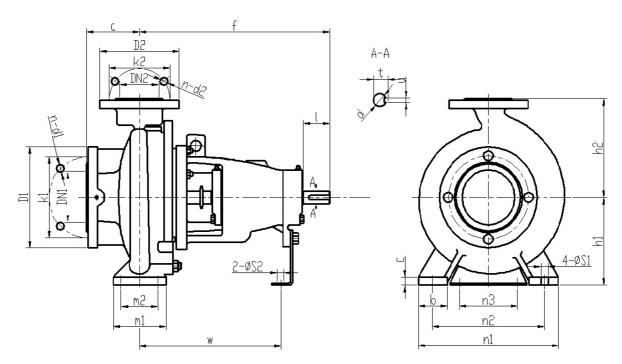

## Dimensions:

| Flange standard: ISO7005.2 DIN2501 PN16 GB/T17241.6 PN1.6 |        |        |        |        |        |        |        |        |         |         |         |         |         |  |
|-----------------------------------------------------------|--------|--------|--------|--------|--------|--------|--------|--------|---------|---------|---------|---------|---------|--|
| DN1 / DN2                                                 | 1.25   | 1.5    | 2      | 2.5    | 3      | 4      | 5      | 6      | 8       | 10      | 12      | 14      | 16      |  |
| D1 / D2                                                   | 5.5    | 5.9    | 6.5    | 7.3    | 7.9    | 8.7    | 9.8    | 11.2   | 13.4    | 15.9    | 18.1    | 20.5    | 22.8    |  |
| K1 / K2                                                   | 3.9    | 4.3    | 4.9    | 5.7    | 6.3    | 7.1    | 8.3    | 9.4    | 11.6    | 14.0    | 16.1    | 18.5    | 20.7    |  |
| n-d1 / n-d2                                               | 4- Ø18 | 4- Ø18 | 4- Ø18 | 4- Ø18 | 8- Ø18 | 8- Ø18 | 8- Ø18 | 8- Ø22 | 12- Ø22 | 12- Ø26 | 12- Ø26 | 16- Ø26 | 16- Ø30 |  |

| Desvine inner diemeter | Inlet and outlet flange |     |  |  |  |  |
|------------------------|-------------------------|-----|--|--|--|--|
| Bearing inner diameter | DN1                     | DN2 |  |  |  |  |
| 1.4                    | 3                       | 2.5 |  |  |  |  |

| Pump installation size (inch) |      |     |     |   |     |     |     |     |      |    |           |           |      |     |   |     |     |
|-------------------------------|------|-----|-----|---|-----|-----|-----|-----|------|----|-----------|-----------|------|-----|---|-----|-----|
| а                             | f    | h1  | h2  | b | С   | n3  | m1  | m2  | n1   | n2 | <b>S1</b> | <b>S2</b> | w    | d   | 1 | t   | u   |
| 4                             | 18.5 | 8.9 | 9.8 | 3 | 0.6 | 4.3 | 6.3 | 4.7 | 14.2 | 11 | 0.7       | 0.6       | 13.5 | 1.3 | 3 | 1.4 | 0.4 |