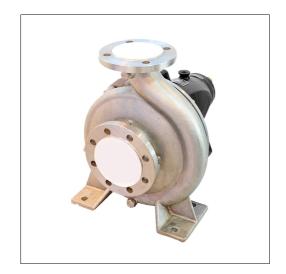

Brand: Gol Pumps Model: EAX65/26

| Weight (lb) |     |  |  |  |  |  |  |
|-------------|-----|--|--|--|--|--|--|
| Pump        | 192 |  |  |  |  |  |  |