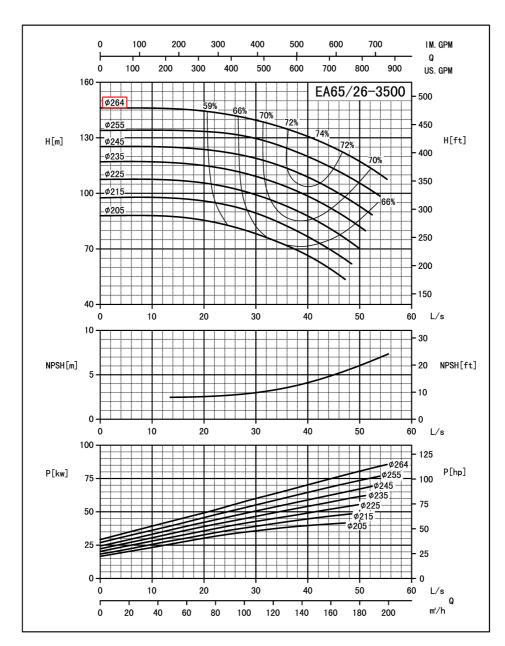

From

|         | Capacity |         | Head  |       | Cased | Power |       |       |       | Eff      |      | Impeller Dia.  | In         | OUT    |               |   |  |
|---------|----------|---------|-------|-------|-------|-------|-------|-------|-------|----------|------|----------------|------------|--------|---------------|---|--|
| Model   | · '      | Сараспу | ,     | nead  |       | rieau |       | Speed | Shaft | Мо       | tor  | Motor<br>Model | EII        |        | impeller bia. | " |  |
|         | m³/h     | L/s     | GPM   | m     | ft    | r/min | kw    | kw    | HP    |          | %    | m              | mm/in      | mm/in  | mm/in         |   |  |
|         | 86.9     | 24.14   | 382.6 | 142.7 | 468.2 |       | 53.59 | 75    | 100.0 | Y2-280M- | 63   | 2.4            |            |        |               |   |  |
| EA65/26 | 144.8    | 40.23   | 637.5 | 130.9 | 429.5 | 3500  | 70.23 | 90    | 120.0 | 2        | 73.5 | 4.2            | 264(10.4") | 80(3") | 65(2.5")      |   |  |
|         | 173.8    | 48.27   | 765.2 | 119.9 | 393.2 |       | 79.31 | 90    | 120.0 | 90KW     | 71.5 | 5.8            |            |        |               |   |  |

Performance to ISO9906 Grade 2 for clean cold water only

EF•A01/1405

| Project | Project ID | Created by | Created on | Last update |
|---------|------------|------------|------------|-------------|
|         |            |            |            |             |