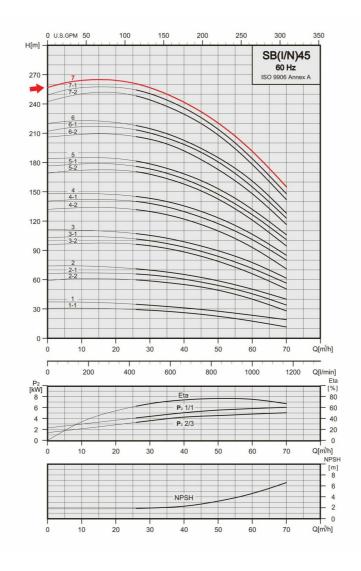

| Project | Project ID | Created by | Created on Last update |  |
|---------|------------|------------|------------------------|--|
|         |            |            |                        |  |

| GPT                 | Performance Curves Vertical Multistage - SBN 45- |      | Revision no. | Page:<br>2 |
|---------------------|--------------------------------------------------|------|--------------|------------|
|                     | Receiver                                         | From |              |            |
| Company name        |                                                  |      |              |            |
| Respons. Department |                                                  |      |              |            |
| Person in charge    |                                                  |      |              |            |
| Phone number        |                                                  |      |              |            |
| Fax no              |                                                  |      |              |            |
| E-mail address      |                                                  |      |              |            |

| Model    | Port Si | ze (in.) | Flow  |    | Volts | Amps   | Phase | Max. Head | Max. Suction | Max. PSI   |
|----------|---------|----------|-------|----|-------|--------|-------|-----------|--------------|------------|
| iviouei  | DNA     | DNM      | GPH   | nr | >     | I Max. | Ph    | Ft.       | Ft.          | IVIAX. PSI |
| SBN 45-7 | 3       | 3        | 18600 | 60 | 460   | 78.2   | Three | 869       | 17           | 380        |