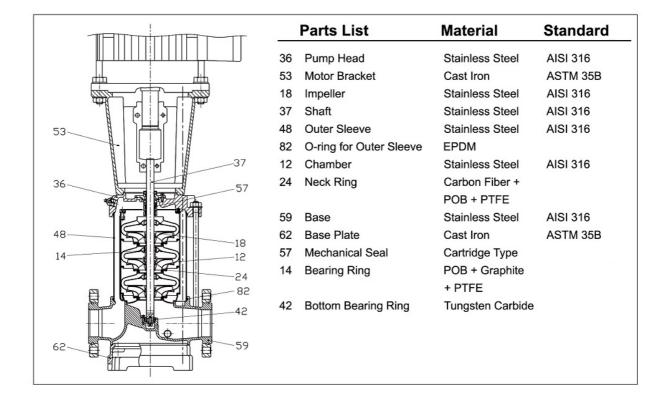

|            |
| Phone number        |                                                  |      |              |            |
| Fax no              |                                                  |      |              |            |
| E-mail address      |                                                  |      |              |            |

| Model    | Port Si | ze (in.) | Flow  |    | Volts | Amps   | Phase | Max. Head | Max. Suction | Max. PSI   |
|----------|---------|----------|-------|----|-------|--------|-------|-----------|--------------|------------|
| iviouei  | DNA     | DNM      | GPH   | nr | >     | I Max. | Ph    | Ft.       | Ft.          | IVIAX. PSI |
| SBN 45-7 | 3       | 3        | 18600 | 60 | 460   | 78.2   | Three | 869       | 17           | 380        |







| Project | Project ID | Created by | Created on | Last update |
|---------|------------|------------|------------|-------------|
|         |            |            |            |             |