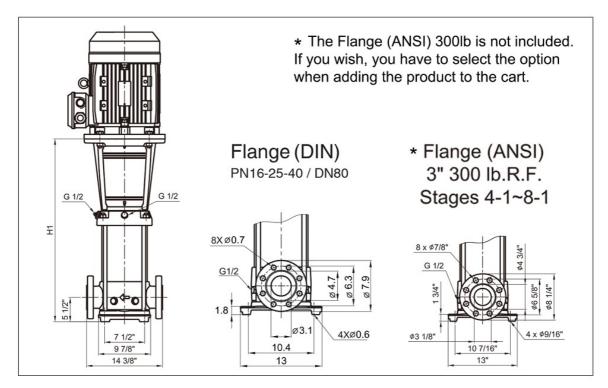

## **Dimensions:**

| Pump Installation Size (inch) |            |     |           |      |         |            |  |  |
|-------------------------------|------------|-----|-----------|------|---------|------------|--|--|
| DIN F                         | DIN Flange |     | Port Size |      | D2      | Net Weight |  |  |
| H1                            | H2         | DNA | DNM       | D1   | <i></i> | Lb.        |  |  |
| 45.2                          | 72.4       | 3   | 3         | 17.6 | 12.8    | -          |  |  |