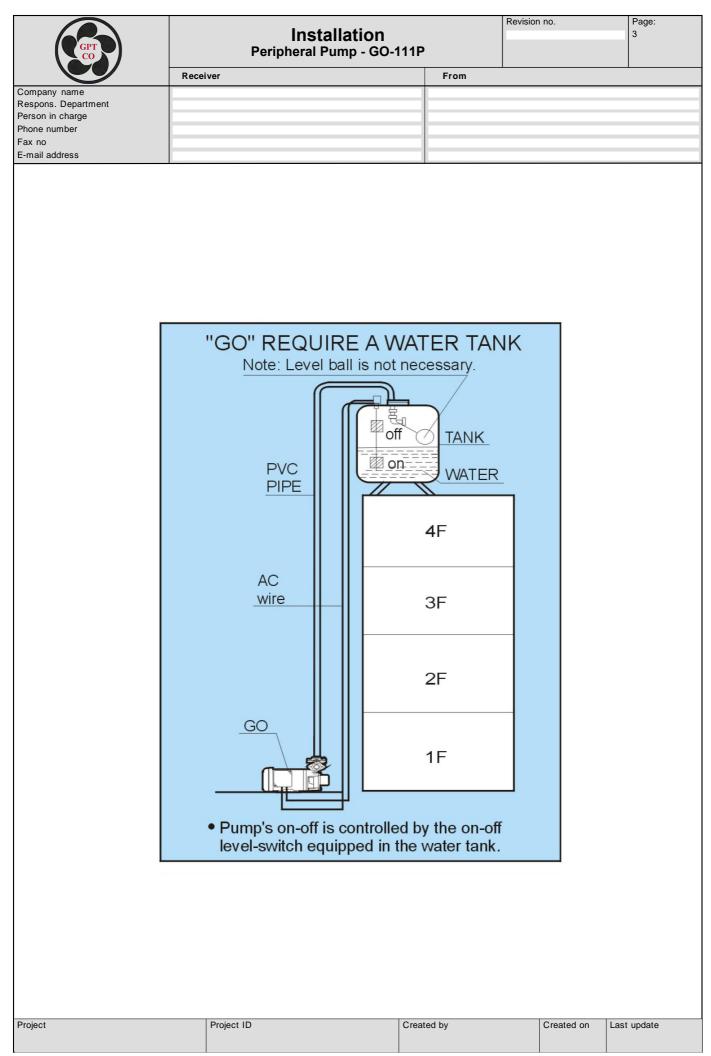

## Dimensions:

| GPT<br>CO           | Performance Curves<br>Peripheral Pump - GO-111P |  |  |      | 2 |
|---------------------|-------------------------------------------------|--|--|------|---|
|                     | Receiver                                        |  |  | From |   |
| Company name        |                                                 |  |  |      |   |
| Respons. Department |                                                 |  |  |      |   |
| Person in charge    |                                                 |  |  |      |   |
| Phone number        |                                                 |  |  |      |   |
| Fax no              |                                                 |  |  |      |   |
| E-mail address      |                                                 |  |  |      |   |