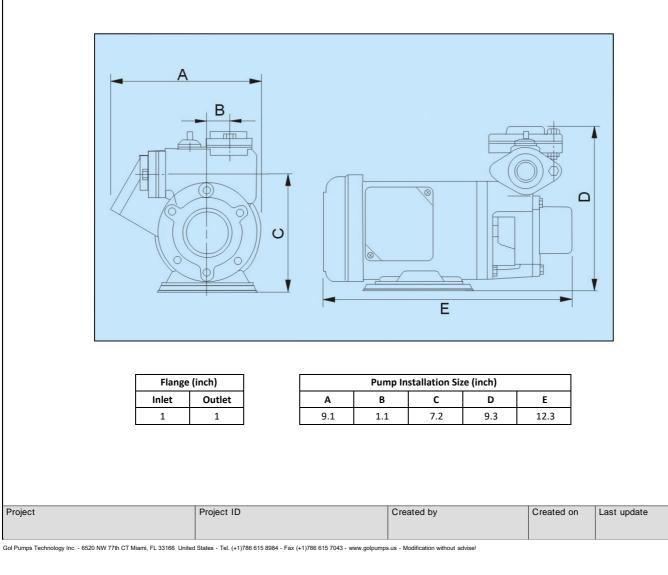

## Dimensions:

| GPT<br>CO           | Performance Curves<br>Peripheral Pump - GO-111P |  |  |      | 2 |
|---------------------|-------------------------------------------------|--|--|------|---|
|                     | Receiver                                        |  |  | From |   |
| Company name        |                                                 |  |  |      |   |
| Respons. Department |                                                 |  |  |      |   |
| Person in charge    |                                                 |  |  |      |   |
| Phone number        |                                                 |  |  |      |   |
| Fax no              |                                                 |  |  |      |   |
| E-mail address      |                                                 |  |  |      |   |

| Model   | Voltage | Phase | Power |      | Discharge Diam. | Max. Head | Max. Flow |      |
|---------|---------|-------|-------|------|-----------------|-----------|-----------|------|
| Model   | v       | ph    | hp    | kw   | in              | ft        | m³/min    | gpm  |
| GO-111P | 115     | 1     | 1     | 0.75 | 1               | 147.6     | 0.08      | 21.1 |