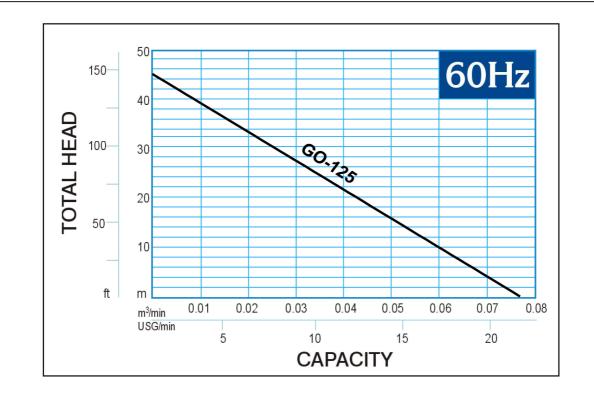

| Model   | Voltage | Phase | Power |      | Discharge Diam. | Max. Head | Max. Flow |      |
|---------|---------|-------|-------|------|-----------------|-----------|-----------|------|
| Model   | v       | ph    | hp    | kw   | in              | ft        | m³/min    | gpm  |
| GO-111P | 115     | 1     | 1     | 0.75 | 1               | 147.6     | 0.08      | 21.1 |