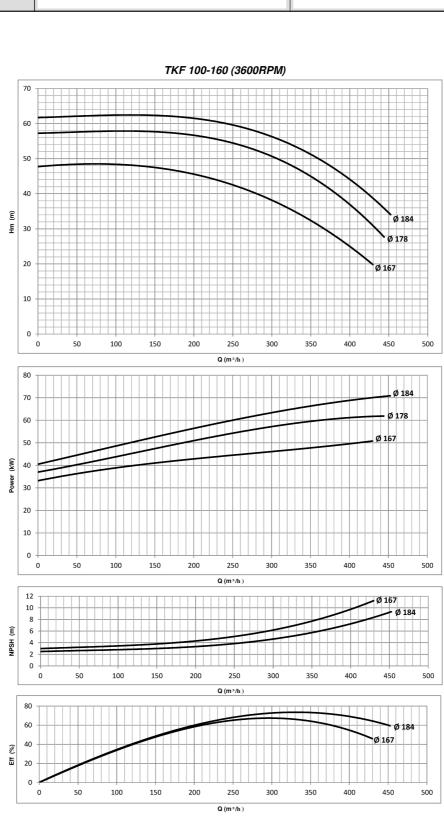

| GPT                 | Performance Curves Thermal Oil Pump - TKF-K 100- | Revision no. | Page:<br>2 |  |  |
|---------------------|--------------------------------------------------|--------------|------------|--|--|
|                     | Receiver                                         | From         | rom        |  |  |
| Company name        |                                                  |              |            |  |  |
| Respons. Department |                                                  |              |            |  |  |
| Person in charge    |                                                  |              |            |  |  |
| Phone number        |                                                  |              |            |  |  |
| Fax no              |                                                  |              |            |  |  |
| E mail address      |                                                  |              |            |  |  |