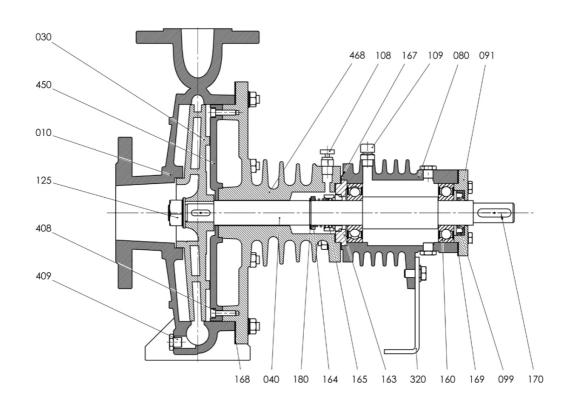

| GPT                 | Parts List Thermal Oil Pump - TKF-K 100 | -160 | Revision no. | Page:<br>3 |
|---------------------|-----------------------------------------|------|--------------|------------|
|                     | Receiver                                | From |              |            |
| Company name        |                                         |      |              |            |
| Respons. Department |                                         |      |              |            |
| Person in charge    |                                         |      |              |            |
| Phone number        |                                         |      |              |            |
| Fax no              |                                         |      |              |            |
| E-mail address      |                                         |      |              |            |

| Volute Casing                  | 010 |
|--------------------------------|-----|
| Impeller                       | 030 |
| Shaft                          | 040 |
| Bearing Housing                | 080 |
| Bearing Cover                  | 091 |
| Oil Seal                       | 099 |
| Air Purge                      | 108 |
| Air Plug                       | 109 |
| Nut                            | 125 |
| Bearing                        | 160 |
| Mechanical Seal Cover          | 163 |
| Mechanical Seal Setting Sleeve | 164 |

| Mechanical Seal        | 165 |
|------------------------|-----|
| Mechanical Seal Gasket | 167 |
| Body Seal              | 168 |
| Bearing Cover Gasket   | 169 |
| Key                    | 170 |
| Shaft Ring             | 180 |
| Supporting Feet        | 320 |
| Bolt                   | 408 |
| Drain Plug             | 409 |
| Wear Plate             | 450 |
| Casing Cover           | 468 |