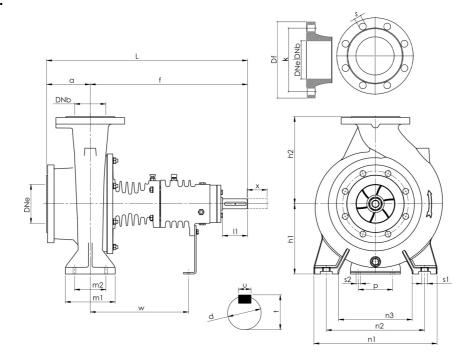

## **Dimensions:**

| Inlet and Outlet PN16 (inch) |     |    |   |     |   |  |  |
|------------------------------|-----|----|---|-----|---|--|--|
| DNe                          | DNb | Df | k | s   | n |  |  |
| 5                            | 4   | 9  | 7 | 0.7 | 8 |  |  |

| Shaft Dimensions (inch) |    |   |     |  |  |  |
|-------------------------|----|---|-----|--|--|--|
| d                       | l1 | t | u   |  |  |  |
| 0.9                     | 2  | 1 | 0.3 |  |  |  |

TS EN 1092-2 \* n: Number of holes

|   | Pump Installation Size (inch) |     |      |    |    |                 |    |    |    |         |     |   |     |    |   |
|---|-------------------------------|-----|------|----|----|-----------------|----|----|----|---------|-----|---|-----|----|---|
|   |                               | Out | side |    |    | Supporting Foot |    |    |    | Spacing |     |   |     |    |   |
| а | f                             | Г   | Н    | h1 | h2 | m1              | m2 | n1 | n2 | n3      | s1  | р | s2  | w  | х |
| 5 | 16                            | 21  | 19   | 8  | 11 | 6               | 5  | 14 | 11 | 8       | 0.7 | 4 | 0.6 | 10 | 6 |

<sup>\*</sup> x: Minimum distance between motor and pump shafts to remove rotor from rear.

| Designat | Decises ID | Created by | Cuantad an | L ant undata |
|----------|------------|------------|------------|--------------|
| Project  | Project ID | Created by | Created on | Last update  |
|          |            |            |            | ,            |
|          |            |            |            |              |