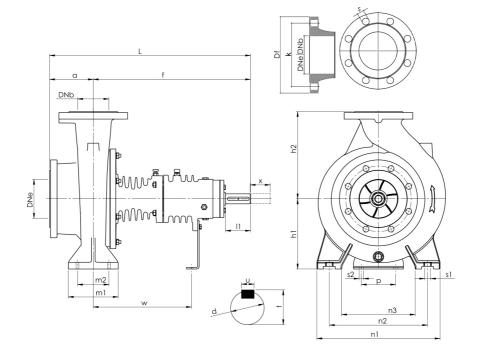

## **Dimensions:**

| Inlet and Outlet PN16 (inch) |     |    |   |     |   |  |  |
|------------------------------|-----|----|---|-----|---|--|--|
| DNe                          | DNb | Df | k | s   | n |  |  |
| 5                            | 4   | 9  | 7 | 0.7 | 8 |  |  |

| Shaft Dimensions (inch) |                      |                             |  |  |  |  |
|-------------------------|----------------------|-----------------------------|--|--|--|--|
| l1                      | t                    | u                           |  |  |  |  |
| 3                       | 1                    | 0.4                         |  |  |  |  |
|                         | aft Dimer<br>I1<br>3 | aft Dimensions (inc<br>  I1 |  |  |  |  |

TS EN 1092-2 \* n: Number of holes

|   | Pump Installation Size (inch) |     |      |    |    |                 |    |    |    |         |     |   |     |    |   |
|---|-------------------------------|-----|------|----|----|-----------------|----|----|----|---------|-----|---|-----|----|---|
|   |                               | Out | side |    |    | Supporting Foot |    |    |    | Spacing |     |   |     |    |   |
| а | f                             | Г   | Н    | h1 | h2 | m1              | m2 | n1 | n2 | n3      | s1  | р | s2  | w  | х |
| 5 | 20                            | 25  | 19   | 8  | 11 | 6               | 5  | 14 | 11 | 8       | 0.7 | 4 | 0.6 | 12 | 6 |

<sup>\*</sup> x: Minimum distance between motor and pump shafts to remove rotor from rear.

| Project | Project ID | Created by | Created on | Last update |
|---------|------------|------------|------------|-------------|
|         |            |            |            |             |
|         |            |            |            | 1           |