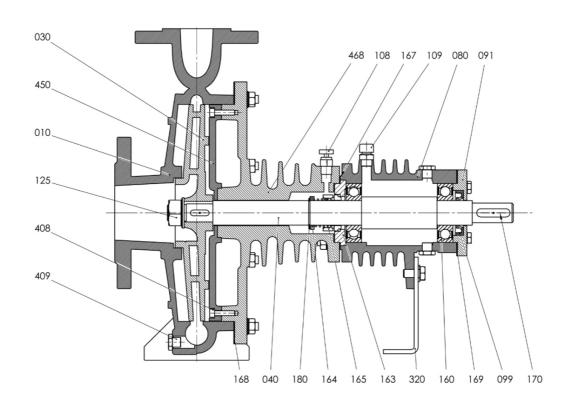

| Volute Casing                  | 010 |
|--------------------------------|-----|
| Impeller                       | 030 |
| Shaft                          | 040 |
| Bearing Housing                | 080 |
| Bearing Cover                  | 091 |
| Oil Seal                       | 099 |
| Air Purge                      | 108 |
| Air Plug                       | 109 |
| Nut                            | 125 |
| Bearing                        | 160 |
| Mechanical Seal Cover          | 163 |
| Mechanical Seal Setting Sleeve | 164 |

| Mechanical Seal        | 165 |
|------------------------|-----|
| Mechanical Seal Gasket | 167 |
| Body Seal              | 168 |
| Bearing Cover Gasket   | 169 |
| Key                    | 170 |
| Shaft Ring             | 180 |
| Supporting Feet        | 320 |
| Bolt                   | 408 |
| Drain Plug             | 409 |
| Wear Plate             | 450 |
| Casing Cover           | 468 |