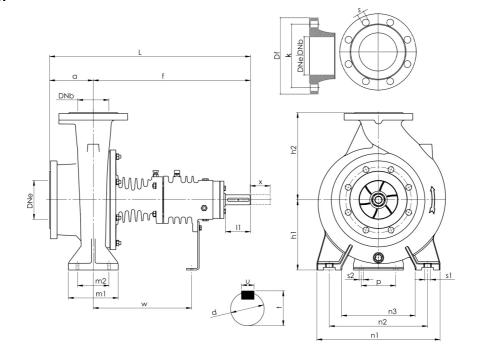

## **Dimensions:**

| Inlet and Outlet PN16 (inch) |     |    |   |     |   |  |  |
|------------------------------|-----|----|---|-----|---|--|--|
| DNe                          | DNb | Df | k | s   | n |  |  |
| 5                            | 4   | 9  | 7 | 0.7 | 8 |  |  |

| Shaft Dimensions (inch) |    |   |     |  |  |  |
|-------------------------|----|---|-----|--|--|--|
| d                       | l1 | t | u   |  |  |  |
| 1                       | 3  | 1 | 0.4 |  |  |  |

TS EN 1092-2 \* n: Number of holes

|   | Pump Installation Size (inch) |     |      |    |    |                 |    |    |    |         |     |   |     |    |   |
|---|-------------------------------|-----|------|----|----|-----------------|----|----|----|---------|-----|---|-----|----|---|
|   |                               | Out | side |    |    | Supporting Foot |    |    |    | Spacing |     |   |     |    |   |
| а | f                             | ٦   | Н    | h1 | h2 | m1              | m2 | n1 | n2 | n3      | s1  | р | s2  | w  | х |
| 6 | 20                            | 25  | 20   | 9  | 11 | 6               | 5  | 16 | 12 | 9       | 0.7 | 4 | 0.6 | 12 | 6 |

<sup>\*</sup> x: Minimum distance between motor and pump shafts to remove rotor from rear.

| Project | Proiect ID  | Created by | Created on  | Last update |
|---------|-------------|------------|-------------|-------------|
|         | 1.10,001.12 | o.ca.ca zy | Ordatod orr | Zaot apaato |
|         |             |            | ,           |             |
|         |             |            | ,           |             |
|         |             |            |             |             |