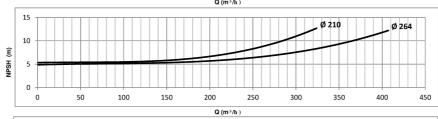

## TKF 100-250 (3600RPM)

Project Project ID Created by Created on Last update

| GPT                 | Parts List Thermal Oil Pump - TKF-K 100 | -250 | Revision no. | Page:<br>3 |
|---------------------|-----------------------------------------|------|--------------|------------|
|                     | Receiver                                | From |              |            |
| Company name        |                                         |      |              |            |
| Respons. Department |                                         |      |              |            |
| Person in charge    |                                         |      |              |            |
| Phone number        |                                         |      |              |            |
| Fax no              |                                         |      |              |            |
| E-mail address      |                                         |      |              |            |