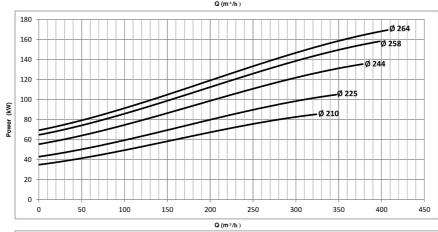

## TKF 100-250 (3600RPM)

Project Project ID Created by Created on Last update

| GPT                 | Parts List Thermal Oil Pump - TKF-K 100 | -250 | Revision no. | Page:<br>3 |
|---------------------|-----------------------------------------|------|--------------|------------|
|                     | Receiver                                | From |              |            |
| Company name        |                                         |      |              |            |
| Respons. Department |                                         |      |              |            |
| Person in charge    |                                         |      |              |            |
| Phone number        |                                         |      |              |            |
| Fax no              |                                         |      |              |            |
| E-mail address      |                                         |      |              |            |