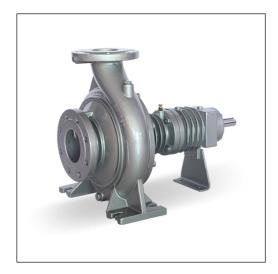

Brand: Gol Pumps Model: TKF-K 100-250

Weight (lb)

## **Dimensions:**



| Inlet and Outlet PN16 (inch) |     |    |   |     |   |  |  |
|------------------------------|-----|----|---|-----|---|--|--|
| DNe                          | DNb | Df | k | s   | n |  |  |
| 5                            | 4   | 9  | 7 | 0.7 | 8 |  |  |

| Shaft Dimensions (inch) |    |   |     |  |  |  |
|-------------------------|----|---|-----|--|--|--|
| d                       | l1 | t | u   |  |  |  |
| 1                       | 3  | 1 | 0.4 |  |  |  |

TS EN 1092-2 \* n: Number of holes

|   | Pump Installation Size (inch) |     |      |    |    |                 |    |    |    |         |     |   |     |    |   |
|---|-------------------------------|-----|------|----|----|-----------------|----|----|----|