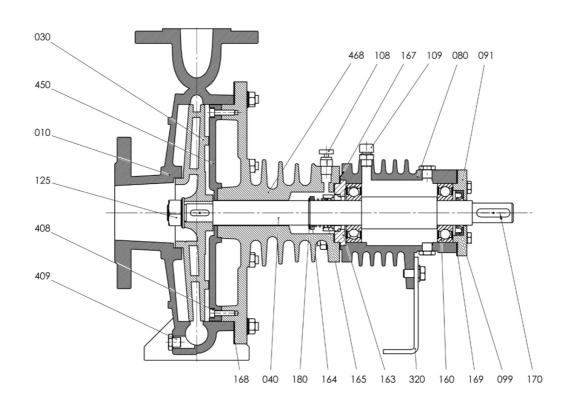

## TKF 100-250 (3600RPM)

Project Project ID Created by Created on Last update

| GPT                 | Parts List Thermal Oil Pump - TKF-K 100 | -250 | Revision no. | Page:<br>3 |
|---------------------|-----------------------------------------|------|--------------|------------|
|                     | Receiver                                | From |              |            |
| Company name        |                                         |      |              |            |
| Respons. Department |                                         |      |              |            |
| Person in charge    |                                         |      |              |            |
| Phone number        |                                         |      |              |            |
| Fax no              |                                         |      |              |            |
| E-mail address      |                                         |      |              |            |

| Volute Casing                  | 010 |
|--------------------------------|-----|
| Impeller                       | 030 |
| Shaft                          | 040 |
| Bearing Housing                | 080 |
| Bearing Cover                  | 091 |
| Oil Seal                       | 099 |
| Air Purge                      | 108 |
| Air Plug                       | 109 |
| Nut                            | 125 |
| Bearing                        | 160 |
| Mechanical Seal Cover          | 163 |
| Mechanical Seal Setting Sleeve | 164 |

| Mechanical Seal        | 165 |
|------------------------|-----|
| Mechanical Seal Gasket | 167 |
| Body Seal              | 168 |
| Bearing Cover Gasket   | 169 |
| Key                    | 170 |
| Shaft Ring             | 180 |
| Supporting Feet        | 320 |
| Bolt                   | 408 |
| Drain Plug             | 409 |
| Wear Plate             | 450 |
| Casing Cover           | 468 |