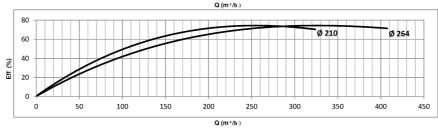

## TKF 100-250 (3600RPM)

Project Project ID Created by Created on Last update

| GPT                 | Parts List Thermal Oil Pump - TKF-K 100 | -250 | Revision no. | Page:<br>3 |
|---------------------|-----------------------------------------|------|--------------|------------|
|                     | Receiver                                | From |              |            |
| Company name        |                                         |      |              |            |
| Respons. Department |                                         |      |              |            |
| Person in charge    |                                         |      |              |            |
| Phone number        |                                         |      |              |            |
| Fax no              |                                         |      |              |            |
| E-mail address      |                                         |      |              |            |