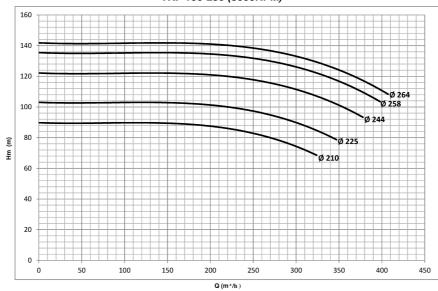

## TKF 100-250 (3600RPM)

Project Project ID Created by Created on Last update

| GPT                 | Parts List Thermal Oil Pump - TKF-K 100 | -250 | Revision no. | Page:<br>3 |
|---------------------|-----------------------------------------|------|--------------|------------|
|                     | Receiver                                | From |              |            |
| Company name        |                                         |      |              |            |
| Respons. Department |                                         |      |              |            |
| Person in charge    |                                         |      |              |            |
| Phone number        |                                         |      |              |            |
| Fax no              |                                         |      |              |            |
| E-mail address      |                                         |      |              |            |