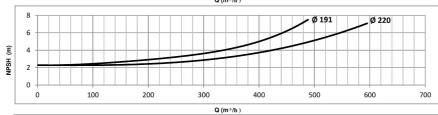

## TKF 125-200 (3600RPM)

Project | Project ID | Created by | Created on | Last update

| GPT                 | Parts List Thermal Oil Pump - TKF-K 125 | -200 | Revision no. | Page:<br>3 |
|---------------------|-----------------------------------------|------|--------------|------------|
|                     | Receiver                                | From |              |            |
| Company name        |                                         |      |              |            |
| Respons. Department |                                         |      |              |            |
| Person in charge    |                                         |      |              |            |
| Phone number        |                                         |      |              |            |
| Fax no              |                                         |      |              |            |
| E-mail address      |                                         |      |              |            |