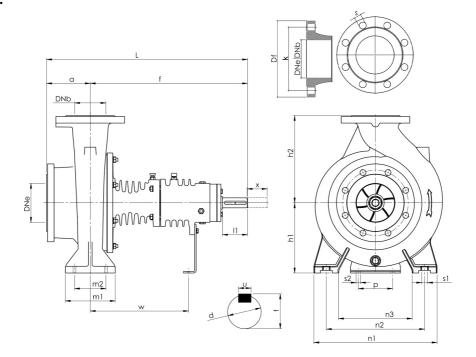

## **Dimensions:**

| Inlet and Outlet PN16 (inch) |     |    |   |     |   |  |  |  |
|------------------------------|-----|----|---|-----|---|--|--|--|
| DNe                          | DNb | Df | k | s   | n |  |  |  |
| 6                            | 5   | 10 | 8 | 0.7 | 8 |  |  |  |

| Shaft Dimensions (inch) |    |   |     |  |  |  |  |
|-------------------------|----|---|-----|--|--|--|--|
| d                       | l1 | t | u   |  |  |  |  |
| 1                       | 3  | 1 | 0.4 |  |  |  |  |

TS EN 1092-2 \* n: Number of holes

|   | Pump Installation Size (inch) |     |      |    |    |                 |    |    |    |         |     |   |     |    |   |
|---|-------------------------------|-----|------|----|----|-----------------|----|----|----|---------|-----|---|-----|----|---|
|   |                               | Out | side |    |    | Supporting Foot |    |    |    | Spacing |     |   |     |    |   |
| а | f                             | Г   | Н    | h1 | h2 | m1              | m2 | n1 | n2 | n3      | s1  | р | s2  | w  | х |
| 6 | 20                            | 26  | 22   | 10 | 12 | 6               | 5  | 16 | 12 | 9       | 0.7 | 4 | 0.6 | 13 | 6 |

<sup>\*</sup> x: Minimum distance between motor and pump shafts to remove rotor from rear.

| Project | Project ID | Created by | Created on | Last update |
|---------|------------|------------|------------|-------------|
|         |            |            |            |             |
|         |            |            |            |             |