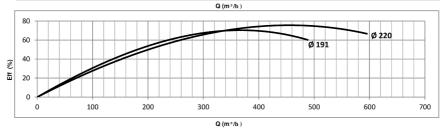

## TKF 125-200 (3600RPM)

Project | Project ID | Created by | Created on | Last update

| GPT                 | Parts List Thermal Oil Pump - TKF-K 125 | -200 | Revision no. | Page:<br>3 |
|---------------------|-----------------------------------------|------|--------------|------------|
|                     | Receiver                                | From |              |            |
| Company name        |                                         |      |              |            |
| Respons. Department |                                         |      |              |            |
| Person in charge    |                                         |      |              |            |
| Phone number        |                                         |      |              |            |
| Fax no              |                                         |      |              |            |
| E-mail address      |                                         |      |              |            |