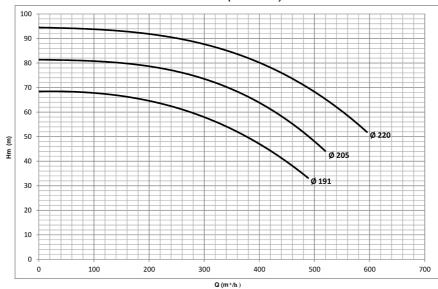

## TKF 125-200 (3600RPM)

Project | Project ID | Created by | Created on | Last update

| GPT                 | Parts List Thermal Oil Pump - TKF-K 125 | -200 | Revision no. | Page:<br>3 |
|---------------------|-----------------------------------------|------|--------------|------------|
|                     | Receiver                                | From |              |            |
| Company name        |                                         |      |              |            |
| Respons. Department |                                         |      |              |            |
| Person in charge    |                                         |      |              |            |
| Phone number        |                                         |      |              |            |
| Fax no              |                                         |      |              |            |
| E-mail address      |                                         |      |              |            |