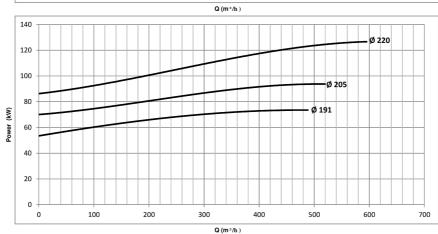

## TKF 125-200 (3600RPM)

Project | Project ID | Created by | Created on | Last update

| GPT                 | Parts List Thermal Oil Pump - TKF-K 125 | -200 | Revision no. | Page:<br>3 |
|---------------------|-----------------------------------------|------|--------------|------------|
|                     | Receiver                                | From |              |            |
| Company name        |                                         |      |              |            |
| Respons. Department |                                         |      |              |            |
| Person in charge    |                                         |      |              |            |
| Phone number        |                                         |      |              |            |
| Fax no              |                                         |      |              |            |
| E-mail address      |                                         |      |              |            |