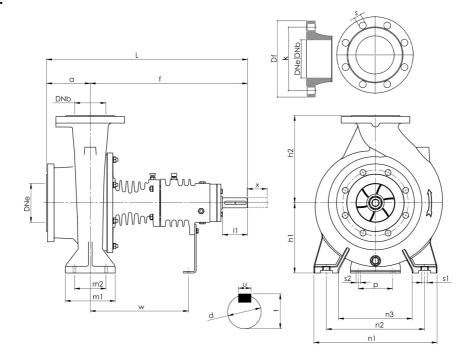

## **Dimensions:**

|       | Inlet and Outlet PN16 (inch) |    |   |     |   |  |  |  |
|-------|------------------------------|----|---|-----|---|--|--|--|
| DNe   | DNb                          | Df | k | s   | n |  |  |  |
| 7 3/4 | 6                            | 11 | 9 | 0.9 | 8 |  |  |  |

| Sh | ch) |   |     |
|----|-----|---|-----|
| d  | l1  | t | u   |
| 1  | 3   | 1 | 0.4 |

TS EN 1092-2 \* n: Number of holes

| Pump Installation Size (inch) |    |    |    |    |                 |    |    |    |    |    |         |   |     |    |   |
|-------------------------------|----|----|----|----|-----------------|----|----|----|----|----|---------|---|-----|----|---|
| Outside                       |    |    |    |    | Supporting Foot |    |    |    |    |    | Spacing |   |     |    |   |
| а                             | f  | Г  | Н  | h1 | h2              | m1 | m2 | n1 | n2 | n3 | s1      | р | s2  | w  | х |
| 6                             | 20 | 27 | 25 | 11 | 14              | 8  | 6  | 20 | 16 | 12 | 0.9     | 4 | 0.6 | 13 | 7 |

<sup>\*</sup> x: Minimum distance between motor and pump shafts to remove rotor from rear.

| ct | Project ID | Created by | Created on | Last update |
|----|------------|------------|------------|-------------|
|    |            |            |            |             |