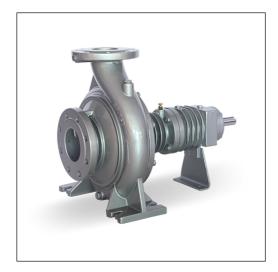

Brand: Gol Pumps Model: TKF-K 150-200

Weight (lb)

## **Dimensions:**



|       | Inlet and Outlet PN16 (inch) |    |   |     |   |  |  |  |
|-------|------------------------------|----|---|-----|---|--|--|--|
| DNe   | DNb                          | Df | k | s   | n |  |  |  |
| 7 3/4 | 6                            | 11 | 9 | 0.9 | 8 |  |  |  |

| Sh | ch) |   |     |
|----|-----|---|-----|
| d  | l1  | t | u   |
| 1  | 3   | 1 | 0.4 |

TS EN 1092-2 \* n: Number of holes

| Pump Installation Size (inch) |    |    |    |    |                 |    |    |    |    |    |         |   |     |    |   |
|-------------------------------|----|----|----|----|-----------------|----|----|----|----|----|---------|---|-----|----|---|
| Outside                       |    |    |    |    | Supporting F