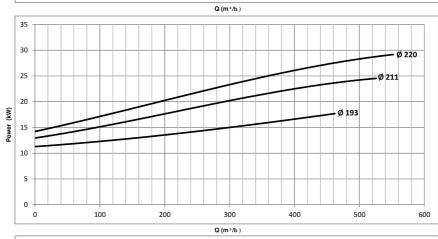

| GPT                 | Performance Curves Thermal Oil Pump - TKF-K 150- | Revision no. | Page:<br>2 |  |  |
|---------------------|--------------------------------------------------|--------------|------------|--|--|
|                     | Receiver                                         | From         | om         |  |  |
| Company name        |                                                  |              |            |  |  |
| Respons. Department |                                                  |              |            |  |  |
| Person in charge    |                                                  |              |            |  |  |
| Phone number        |                                                  |              |            |  |  |
| Fax no              |                                                  |              |            |  |  |
| E mail address      |                                                  |              |            |  |  |

## TKF 150-200 (1800RPM) 25 20 15 10 5 0 100 200 300 400 500 600

| GPT                 | Parts List Thermal Oil Pump - TKF-K 150- | -200 | Revision no. | Page:<br>3 |
|---------------------|------------------------------------------|------|--------------|------------|
|                     | Receiver                                 | From |              |            |
| Company name        |                                          |      |              |            |
| Respons. Department |                                          |      |              |            |
| Person in charge    |                                          |      |              |            |
| Phone number        |                                          |      |              |            |
| Fax no              |                                          |      |              |            |
| E-mail address      |                                          |      |              |            |