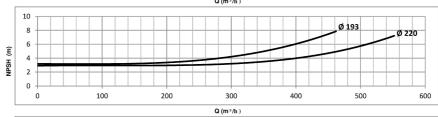

## TKF 150-200 (1800RPM) 25 20 15 10 5 0 100 200 300 400 500 600

| GPT                 | Parts List Thermal Oil Pump - TKF-K 150- | -200 | Revision no. | Page:<br>3 |
|---------------------|------------------------------------------|------|--------------|------------|
|                     | Receiver                                 | From |              |            |
| Company name        |                                          |      |              |            |
| Respons. Department |                                          |      |              |            |
| Person in charge    |                                          |      |              |            |
| Phone number        |                                          |      |              |            |
| Fax no              |                                          |      |              |            |
| E-mail address      |                                          |      |              |            |