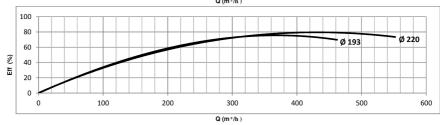

## TKF 150-200 (1800RPM) 25 20 15 10 5 0 100 200 300 400 500 600

| GPT                 | Parts List Thermal Oil Pump - TKF-K 150- | -200 | Revision no. | Page:<br>3 |
|---------------------|------------------------------------------|------|--------------|------------|
|                     | Receiver                                 | From |              |            |
| Company name        |                                          |      |              |            |
| Respons. Department |                                          |      |              |            |
| Person in charge    |                                          |      |              |            |
| Phone number        |                                          |      |              |            |
| Fax no              |                                          |      |              |            |
| E-mail address      |                                          |      |              |            |