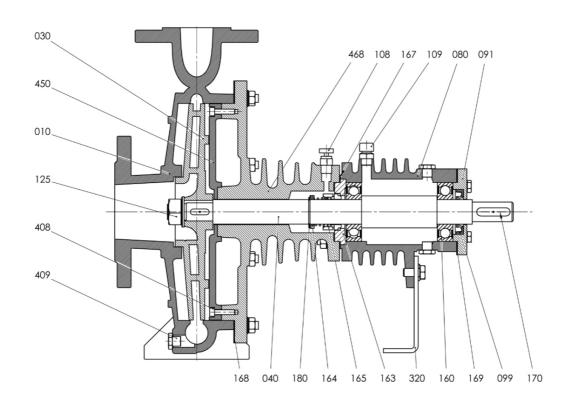

| Volute Casing                  | 010 |
|--------------------------------|-----|
| Impeller                       | 030 |
| Shaft                          | 040 |
| Bearing Housing                | 080 |
| Bearing Cover                  | 091 |
| Oil Seal                       | 099 |
| Air Purge                      | 108 |
| Air Plug                       | 109 |
| Nut                            | 125 |
| Bearing                        | 160 |
| Mechanical Seal Cover          | 163 |
| Mechanical Seal Setting Sleeve | 164 |

| Mechanical Seal        | 165 |
|------------------------|-----|
| Mechanical Seal Gasket | 167 |
| Body Seal              | 168 |
| Bearing Cover Gasket   | 169 |
| Key                    | 170 |
| Shaft Ring             | 180 |
| Supporting Feet        | 320 |
| Bolt                   | 408 |
| Drain Plug             | 409 |
| Wear Plate             | 450 |
| Casing Cover           | 468 |