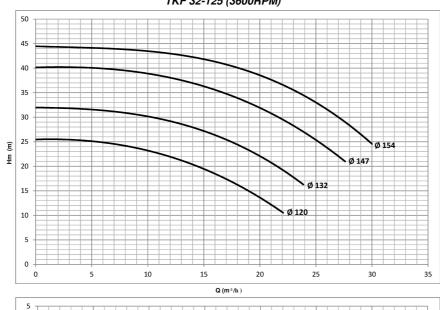

## TKF 32-125 (3600RPM)

Q (m³/h)

Project Project ID Created by Created on Last update

| GPT                 | Parts List Thermal Oil Pump - TKF-K 32-1 | 125  | Revision no. | Page:<br>3 |
|---------------------|------------------------------------------|------|--------------|------------|
|                     | Receiver                                 | From |              |            |
| Company name        |                                          |      |              |            |
| Respons. Department |                                          |      |              |            |
| Person in charge    |                                          |      |              |            |
| Phone number        |                                          |      |              |            |
| Fax no              |                                          |      |              |            |
| E-mail address      |                                          |      |              |            |