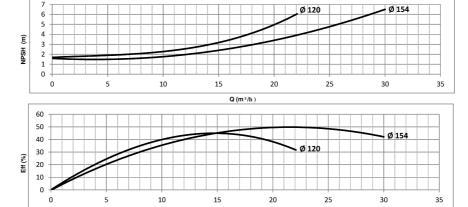

## TKF 32-125 (3600RPM)

Q (m³/h)

Project Project ID Created by Created on Last update

| GPT                 | Parts List Thermal Oil Pump - TKF-K 32-1 | 125  | Revision no. | Page:<br>3 |
|---------------------|------------------------------------------|------|--------------|------------|
|                     | Receiver                                 | From |              |            |
| Company name        |                                          |      |              |            |
| Respons. Department |                                          |      |              |            |
| Person in charge    |                                          |      |              |            |
| Phone number        |                                          |      |              |            |
| Fax no              |                                          |      |              |            |
| E-mail address      |                                          |      |              |            |