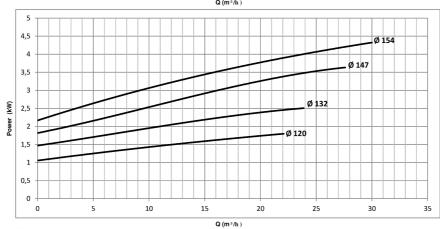

## TKF 32-125 (3600RPM)

Q (m³/h)

Project Project ID Created by Created on Last update

| GPT                 | Parts List Thermal Oil Pump - TKF-K 32-1 | 125  | Revision no. | Page:<br>3 |
|---------------------|------------------------------------------|------|--------------|------------|
|                     | Receiver                                 | From |              |            |
| Company name        |                                          |      |              |            |
| Respons. Department |                                          |      |              |            |
| Person in charge    |                                          |      |              |            |
| Phone number        |                                          |      |              |            |
| Fax no              |                                          |      |              |            |
| E-mail address      |                                          |      |              |            |