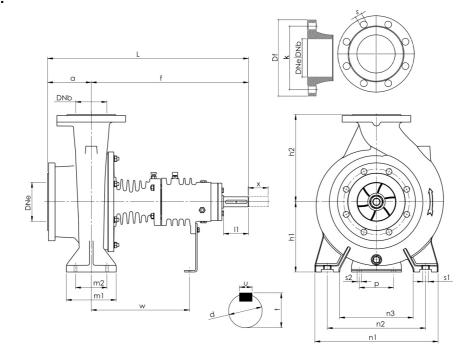

## **Dimensions:**

| Inlet and Outlet PN16 (inch) |       |    |   |     |   |  |  |
|------------------------------|-------|----|---|-----|---|--|--|
| DNe                          | DNb   | Df | k | S   | n |  |  |
| 2                            | 1 1/4 | 6  | 4 | 0.7 | 4 |  |  |

| Shaft Dimensions (inch) |    |   |     |  |  |  |
|-------------------------|----|---|-----|--|--|--|
| d                       | l1 | t | u   |  |  |  |
| 0.9                     | 2  | 1 | 0.3 |  |  |  |

TS EN 1092-2 \* n: Number of holes

| Pump Installation Size (inch) |    |                         |    |    |    |         |    |    |    |    |     |   |     |    |   |
|-------------------------------|----|-------------------------|----|----|----|---------|----|----|----|----|-----|---|-----|----|---|
|                               |    | Outside Supporting Foot |    |    |    | Spacing |    |    |    |    |     |   |     |    |   |
| а                             | f  | L                       | Н  | h1 | h2 | m1      | m2 | n1 | n2 | n3 | s1  | р | s2  | w  | х |
| 3                             | 15 | 18                      | 10 | 4  | 6  | 4       | 3  | 7  | 6  | 4  | 0.6 | 4 | 0.6 | 10 | 4 |

<sup>\*</sup> x: Minimum distance between motor and pump shafts to remove rotor from rear.

| Project | Project ID | Created by | Created on | Last update |
|---------|------------|------------|------------|-------------|
|         |            |            |            |             |
|         |            |            |            |             |