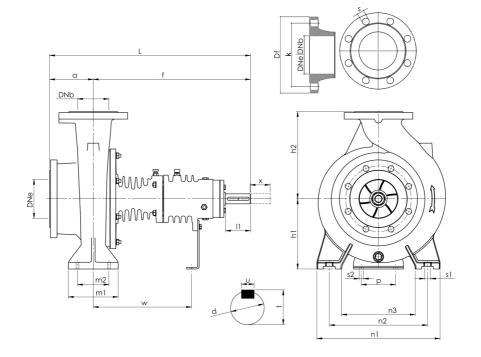

## **Dimensions:**

| Inlet and Outlet PN16 (inch) |       |    |   |     |   |  |  |
|------------------------------|-------|----|---|-----|---|--|--|
| DNe                          | DNb   | Df | k | S   | n |  |  |
| 2                            | 1 1/4 | 6  | 4 | 0.7 | 4 |  |  |

| Shaft Dimensions (inch) |    |   |     |  |  |  |  |
|-------------------------|----|---|-----|--|--|--|--|
| d                       | l1 | t | u   |  |  |  |  |
| 0.9                     | 2  | 1 | 0.3 |  |  |  |  |

TS EN 1092-2 \* n: Number of holes

|   | Pump Installation Size (inch) |     |      |    |    |                 |    |    |    |         |     |   |     |    |   |
|---|-------------------------------|-----|------|----|----|-----------------|----|----|----|---------|-----|---|-----|----|---|
|   |                               | Out | side |    |    | Supporting Foot |    |    |    | Spacing |     |   |     |    |   |
| а | f                             | Г   | Н    | h1 | h2 | m1              | m2 | n1 | n2 | n3      | s1  | р | s2  | w  | х |
| 3 | 15                            | 18  | 11   | 5  | 6  | 4               | 3  | 9  | 7  | 6       | 0.6 | 4 | 0.6 | 10 | 4 |

<sup>\*</sup> x: Minimum distance between motor and pump shafts to remove rotor from rear.

| Project | Project ID | Created by | Created on | Last update |
|---------|------------|------------|------------|-------------|
|         |            | 0.00.00    | Oroalog on | Zaor apaaro |
|         |            |            |            |             |
|         |            |            |            |             |