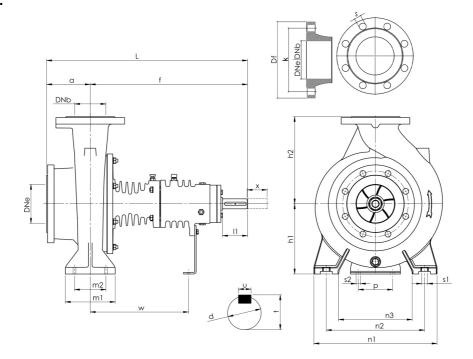

## **Dimensions:**

| Inlet and Outlet PN16 (inch) |       |    |   |     |   |  |  |
|------------------------------|-------|----|---|-----|---|--|--|
| DNe                          | DNb   | Df | k | s   | n |  |  |
| 2                            | 1 1/4 | 6  | 4 | 0.7 | 4 |  |  |

| Shaft Dimensions (inch) |    |   |     |  |  |  |
|-------------------------|----|---|-----|--|--|--|
| d                       | l1 | t | u   |  |  |  |
| 0.9                     | 2  | 1 | 0.3 |  |  |  |

TS EN 1092-2 \* n: Number of holes

|   | Pump Installation Size (inch) |     |      |    |    |                 |    |    |    |         |     |   |     |    |   |
|---|-------------------------------|-----|------|----|----|-----------------|----|----|----|---------|-----|---|-----|----|---|
|   |                               | Out | side |    |    | Supporting Foot |    |    |    | Spacing |     |   |     |    |   |
| а | f                             | ٦   | Н    | h1 | h2 | m1              | m2 | n1 | n2 | n3      | s1  | р | s2  | w  | х |
| 3 | 15                            | 18  | 13   | 6  | 7  | 4               | 3  | 9  | 7  | 6       | 0.6 | 4 | 0.6 | 10 | 4 |

<sup>\*</sup> x: Minimum distance between motor and pump shafts to remove rotor from rear.

| Project | Project ID | Created by | Created on | Last update |
|---------|------------|------------|------------|-------------|
| Froject | Floject ID | Created by | Created on | Last update |
|         |            |            |            |             |
|         |            |            |            |             |