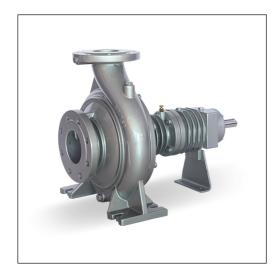

Brand: Gol Pumps Model: TKF-K 32-250

Weight (lb)

## **Dimensions:**



|     | Inlet and Outlet PN16 (inch) |    |   |     |   |  |  |  |  |
|-----|------------------------------|----|---|-----|---|--|--|--|--|
| DNe | DNb                          | Df | k | S   | n |  |  |  |  |
| 2   | 1 1/4                        | 6  | 4 | 0.7 | 4 |  |  |  |  |

| Shaft Dimensions (inch) |    |   |     |  |  |  |  |
|-------------------------|----|---|-----|--|--|--|--|
| d                       | l1 | t | u   |  |  |  |  |
| 0.9                     | 2  | 1 | 0.3 |  |  |  |  |

TS EN 1092-2 \* n: Number of holes

| Pump Installation Size (inch) |    |    |    |                 |    |    |    |    |    |    |         |   |     |    |   |
|-------------------------------|----|----|----|-------------