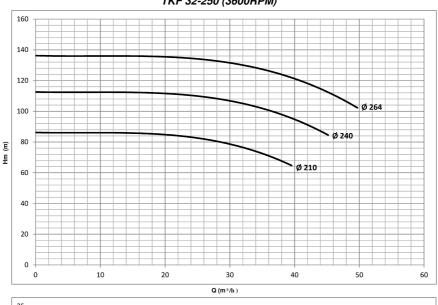

## TKF 32-250 (3600RPM)

Q (m³/h)

Project | Project ID | Created by | Created on | Last update

| GPT                 | Parts List Thermal Oil Pump - TKF-K 32-2 | 250  | Revision no. | Page:<br>3 |
|---------------------|------------------------------------------|------|--------------|------------|
|                     | Receiver                                 | From |              |            |
| Company name        |                                          |      |              |            |
| Respons. Department |                                          |      |              |            |
| Person in charge    |                                          |      |              |            |
| Phone number        |                                          |      |              |            |
| Fax no              |                                          |      |              |            |
| E-mail address      |                                          |      |              |            |