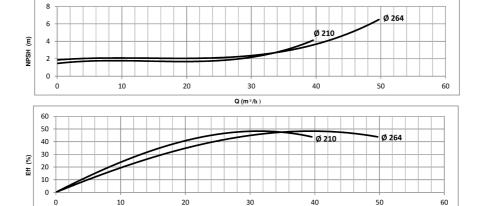

## TKF 32-250 (3600RPM)

Q (m³/h)

Project | Project ID | Created by | Created on | Last update

| GPT                 | Parts List Thermal Oil Pump - TKF-K 32-2 | 250  | Revision no. | Page:<br>3 |
|---------------------|------------------------------------------|------|--------------|------------|
|                     | Receiver                                 | From |              |            |
| Company name        |                                          |      |              |            |
| Respons. Department |                                          |      |              |            |
| Person in charge    |                                          |      |              |            |
| Phone number        |                                          |      |              |            |
| Fax no              |                                          |      |              |            |
| E-mail address      |                                          |      |              |            |