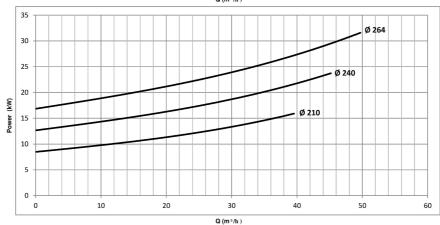

## TKF 32-250 (3600RPM)

Q (m³/h)

Project | Project ID | Created by | Created on | Last update

| GPT                 | Parts List Thermal Oil Pump - TKF-K 32-2 | 250  | Revision no. | Page:<br>3 |
|---------------------|------------------------------------------|------|--------------|------------|
|                     | Receiver                                 | From |              |            |
| Company name        |                                          |      |              |            |
| Respons. Department |                                          |      |              |            |
| Person in charge    |                                          |      |              |            |
| Phone number        |                                          |      |              |            |
| Fax no              |                                          |      |              |            |
| E-mail address      |                                          |      |              |            |