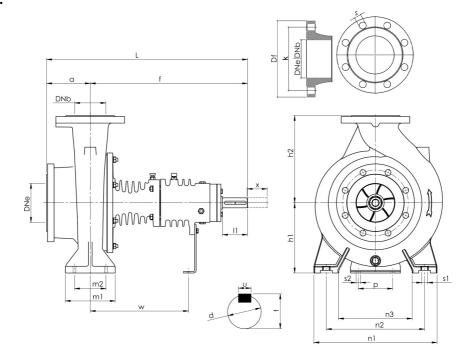

## **Dimensions:**

|     | Inlet and Outlet PN16 (inch) |    |   |     |   |  |  |  |  |
|-----|------------------------------|----|---|-----|---|--|--|--|--|
| DNe | DNb                          | Df | k | S   | n |  |  |  |  |
| 2   | 1 1/4                        | 6  | 4 | 0.7 | 4 |  |  |  |  |

| Shaft Dimensions (inch) |    |   |     |  |  |  |  |
|-------------------------|----|---|-----|--|--|--|--|
| d                       | l1 | t | u   |  |  |  |  |
| 0.9                     | 2  | 1 | 0.3 |  |  |  |  |

TS EN 1092-2 \* n: Number of holes

| Pump Installation Size (inch) |    |    |    |                 |    |    |    |    |    |    |         |   |     |    |   |
|-------------------------------|----|----|----|-----------------|----|----|----|----|----|----|---------|---|-----|----|---|
| Outside                       |    |    |    | Supporting Foot |    |    |    |    |    |    | Spacing |   |     |    |   |
| а                             | f  | L  | Н  | h1              | h2 | m1 | m2 | n1 | n2 | n3 | s1      | р | s2  | w  | х |
| 4                             | 15 | 19 | 16 | 7               | 9  | 5  | 4  | 13 | 10 | 7  | 0.6     | 4 | 0.6 | 10 | 4 |

<sup>\*</sup> x: Minimum distance between motor and pump shafts to remove rotor from rear.

| ct | Project ID | Created by | Created on | Last update |
|----|------------|------------|------------|-------------|
|    |            |            |            |             |