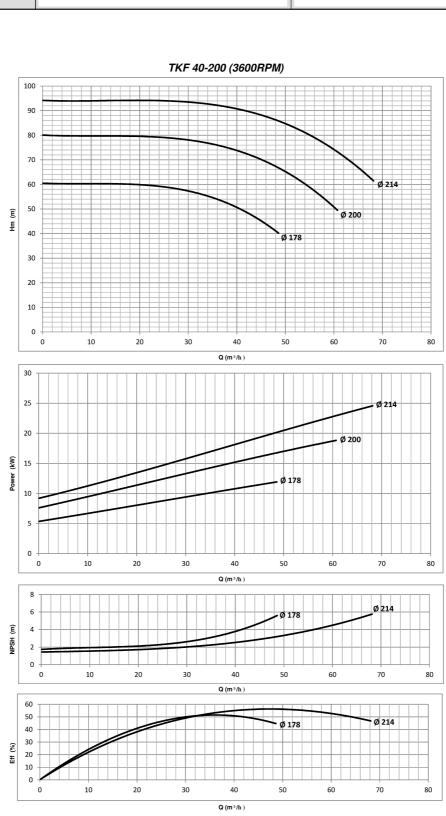

| GPT                 | Performance Curves Thermal Oil Pump - TKF-K 40-2 | Revision no. | Page:<br>2 |  |
|---------------------|--------------------------------------------------|--------------|------------|--|
|                     | Receiver                                         | From         |            |  |
| Company name        |                                                  |              |            |  |
| Respons. Department |                                                  |              |            |  |
| Person in charge    |                                                  |              |            |  |
| Phone number        |                                                  |              |            |  |
| Fax no              |                                                  |              |            |  |
| E mail address      |                                                  |              |            |  |