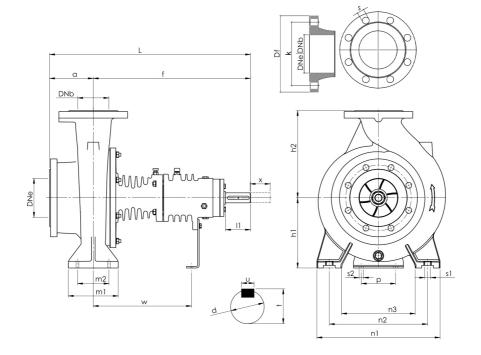

## **Dimensions:**

| Inlet and Outlet PN16 (inch) |       |    |   |     |   |  |  |  |  |
|------------------------------|-------|----|---|-----|---|--|--|--|--|
| DNe                          | DNb   | Df | k | S   | n |  |  |  |  |
| 2 1/2                        | 1 1/2 | 6  | 4 | 0.7 | 4 |  |  |  |  |

| Shaft Dimensions (inch) |    |   |     |  |  |  |  |  |
|-------------------------|----|---|-----|--|--|--|--|--|
| d                       | l1 | t | u   |  |  |  |  |  |
| 0.9                     | 2  | 1 | 0.3 |  |  |  |  |  |

TS EN 1092-2 \* n: Number of holes

|         | Pump Installation Size (inch) |    |    |    |                 |    |    |    |    |    |     |         |     |    |   |
|---------|-------------------------------|----|----|----|-----------------|----|----|----|----|----|-----|---------|-----|----|---|
| Outside |                               |    |    |    | Supporting Foot |    |    |    |    |    |     | Spacing |     |    |   |
| а       | f                             | ٦  | Н  | h1 | h2              | m1 | m2 | n1 | n2 | n3 | s1  | р       | s2  | w  | х |
| 4       | 15                            | 17 | 13 | 6  | 7               | 4  | 3  | 10 | 8  | 6  | 0.6 | 4       | 0.6 | 10 | 4 |

<sup>\*</sup> x: Minimum distance between motor and pump shafts to remove rotor from rear.

| ct | Project ID | Created by | Created on | Last update |
|----|------------|------------|------------|-------------|
|    |            |            |            |             |