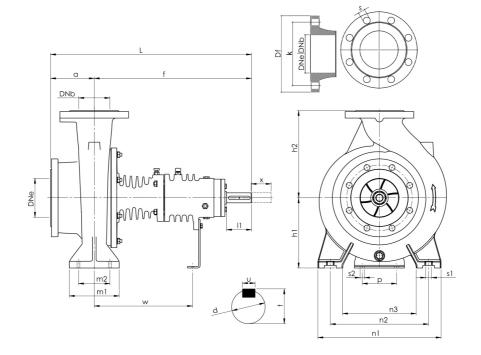

## **Dimensions:**

| Inlet and Outlet PN16 (inch) |     |    |   |     |   |  |  |  |  |
|------------------------------|-----|----|---|-----|---|--|--|--|--|
| DNe                          | DNb | Df | k | S   | n |  |  |  |  |
| 2 1/2                        | 2   | 6  | 5 | 0.7 | 4 |  |  |  |  |

| Shaft Dimensions (inch) |    |   |     |  |  |  |  |  |
|-------------------------|----|---|-----|--|--|--|--|--|
| d                       | l1 | t | u   |  |  |  |  |  |
| 0.9                     | 2  | 1 | 0.3 |  |  |  |  |  |

TS EN 1092-2 \* n: Number of holes

|         | Pump Installation Size (inch) |    |    |    |    |                 |    |    |    |    |     |         |     |    |   |
|---------|-------------------------------|----|----|----|----|-----------------|----|----|----|----|-----|---------|-----|----|---|
| Outside |                               |    |    |    |    | Supporting Foot |    |    |    |    |     | Spacing |     |    |   |
| а       | f                             | ٦  | Н  | h1 | h2 | m1              | m2 | n1 | n2 | n3 | s1  | р       | s2  | w  | х |
| 4       | 15                            | 19 | 11 | 5  | 6  | 4               | 3  | 9  | 7  | 6  | 0.6 | 4       | 0.6 | 10 | 4 |

<sup>\*</sup> x: Minimum distance between motor and pump shafts to remove rotor from rear.

| Project | Project ID | Created by | Created on | Last update |
|---------|------------|------------|------------|-------------|
|         |            |            |            |             |