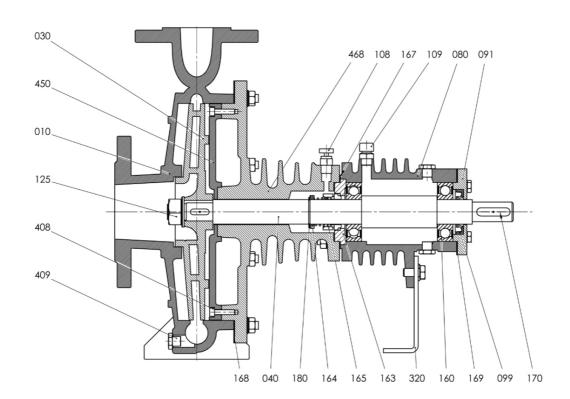

| GPT                 | Parts List Thermal Oil Pump - TKF-K 50-1 | 25   | Revision no. | Page:<br>3 |
|---------------------|------------------------------------------|------|--------------|------------|
|                     | Receiver                                 | From |              |            |
| Company name        |                                          |      |              |            |
| Respons. Department |                                          |      |              |            |
| Person in charge    |                                          |      |              |            |
| Phone number        |                                          |      |              |            |
| Fax no              |                                          |      |              |            |
| E-mail address      |                                          |      |              |            |

| Volute Casing                  | 010 |
|--------------------------------|-----|
| Impeller                       | 030 |
| Shaft                          | 040 |
| Bearing Housing                | 080 |
| Bearing Cover                  | 091 |
| Oil Seal                       | 099 |
| Air Purge                      | 108 |
| Air Plug                       | 109 |
| Nut                            | 125 |
| Bearing                        | 160 |
| Mechanical Seal Cover          | 163 |
| Mechanical Seal Setting Sleeve | 164 |

| Mechanical Seal        | 165 |
|------------------------|-----|
| Mechanical Seal Gasket | 167 |
| Body Seal              | 168 |
| Bearing Cover Gasket   | 169 |
| Key                    | 170 |
| Shaft Ring             | 180 |
| Supporting Feet        | 320 |
| Bolt                   | 408 |
| Drain Plug             | 409 |
| Wear Plate             | 450 |
| Casing Cover           | 468 |