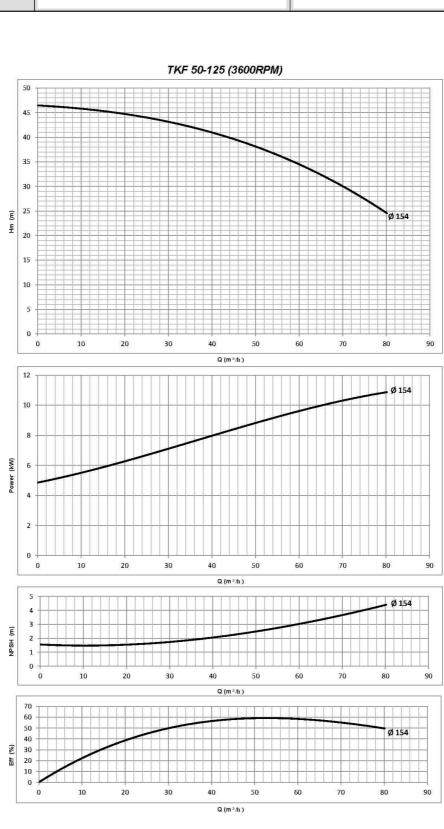

| GPT                 | Performance Curves Thermal Oil Pump - TKF-K 50-1 | Revision no. | Page:<br>2 |  |
|---------------------|--------------------------------------------------|--------------|------------|--|
|                     | Receiver                                         | From         |            |  |
| Company name        |                                                  |              |            |  |
| Respons. Department |                                                  |              |            |  |
| Person in charge    |                                                  |              |            |  |
| Phone number        |                                                  |              |            |  |
| Fax no              |                                                  |              |            |  |
| E mail address      |                                                  |              |            |  |