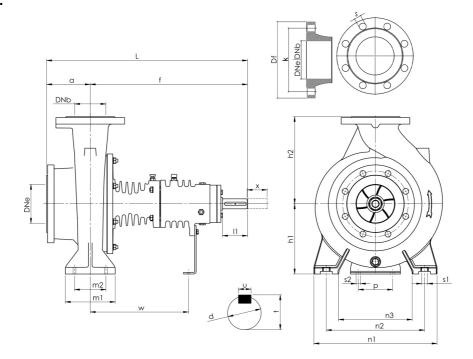

## **Dimensions:**

| ١ | Inlet and Outlet PN16 (inch) |     |    |   |     |   |  |  |  |  |
|---|------------------------------|-----|----|---|-----|---|--|--|--|--|
|   | DNe                          | DNb | Df | k | S   | n |  |  |  |  |
|   | 2 1/2                        | 2   | 6  | 5 | 0.7 | 4 |  |  |  |  |

| Shaft Dimensions (inch) |    |   |     |  |  |  |  |
|-------------------------|----|---|-----|--|--|--|--|
| d                       | l1 | t | u   |  |  |  |  |
| 0.9                     | 2  | 1 | 0.3 |  |  |  |  |

TS EN 1092-2 \* n: Number of holes

|   | Pump Installation Size (inch) |    |    |    |    |    |         |    |    |    |     |   |     |    |   |
|---|-------------------------------|----|----|----|----|----|---------|----|----|----|-----|---|-----|----|---|
|   | Outside Supporting Foot       |    |    |    |    |    | Spacing |    |    |    |     |   |     |    |   |
| а | f                             | Г  | Н  | h1 | h2 | m1 | m2      | n1 | n2 | n3 | s1  | р | s2  | w  | х |
| 4 | 15                            | 19 | 13 | 6  | 7  | 4  | 3       | 10 | 8  | 6  | 0.6 | 4 | 0.6 | 10 | 4 |

<sup>\*</sup> x: Minimum distance between motor and pump shafts to remove rotor from rear.

| Project | Project ID | Created by | Created on | Last update |
|---------|------------|------------|------------|-------------|
|         |            |            |            |             |
|         |            |            |            | 1           |