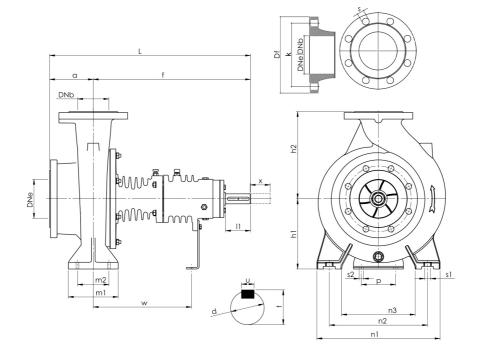

## **Dimensions:**

| Inlet and Outlet PN16 (inch) |       |    |   |     |   |  |  |  |
|------------------------------|-------|----|---|-----|---|--|--|--|
| DNe                          | DNb   | Df | k | s   | n |  |  |  |
| 3                            | 2 1/2 | 7  | 6 | 0.7 | 4 |  |  |  |

| Shaft Dimensions (inch) |                      |                     |  |  |  |  |
|-------------------------|----------------------|---------------------|--|--|--|--|
| l1                      | t                    | u                   |  |  |  |  |
| 2                       | 1                    | 0.3                 |  |  |  |  |
|                         | aft Dimer<br>I1<br>2 | aft Dimensions (inc |  |  |  |  |

TS EN 1092-2 \* n: Number of holes

|         | Pump Installation Size (inch) |    |                      |    |    |    |    |         |    |    |     |   |     |    |   |
|---------|-------------------------------|----|----------------------|----|----|----|----|---------|----|----|-----|---|-----|----|---|
| Outside |                               |    | Supporting Foot Spac |    |    |    |    | Spacing |    |    |     |   |     |    |   |
| а       | f                             | ٦  | Н                    | h1 | h2 | m1 | m2 | n1      | n2 | n3 | s1  | р | s2  | w  | х |
| 4       | 15                            | 19 | 14                   | 6  | 8  | 5  | 4  | 11      | 8  | 6  | 0.6 | 4 | 0.6 | 10 | 4 |

<sup>\*</sup> x: Minimum distance between motor and pump shafts to remove rotor from rear.

| Project | Project ID | Created by | Created on | Last update |
|---------|------------|------------|------------|-------------|
|         |            |            |            |             |
|         |            |            |            |             |