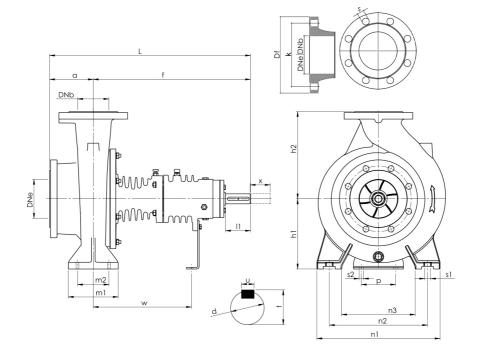

## **Dimensions:**

| Ī | Inlet and Outlet PN16 (inch) |       |    |   |     |   |  |  |  |  |
|---|------------------------------|-------|----|---|-----|---|--|--|--|--|
| ſ | DNe                          | DNb   | Df | k | s   | n |  |  |  |  |
| ſ | 3                            | 2 1/2 | 7  | 6 | 0.7 | 4 |  |  |  |  |

| Shaft Dimensions (inch) |    |   |     |  |  |  |  |  |
|-------------------------|----|---|-----|--|--|--|--|--|
| d                       | l1 | t | u   |  |  |  |  |  |
| 0.9                     | 2  | 1 | 0.3 |  |  |  |  |  |

TS EN 1092-2 \* n: Number of holes

|                         | Pump Installation Size (inch) |    |    |    |    |         |    |    |    |    |     |   |     |    |   |
|-------------------------|-------------------------------|----|----|----|----|---------|----|----|----|----|-----|---|-----|----|---|
| Outside Supporting Foot |                               |    |    |    |    | Spacing |    |    |    |    |     |   |     |    |   |
| а                       | f                             | ٦  | Н  | h1 | h2 | m1      | m2 | n1 | n2 | n3 | s1  | р | s2  | w  | х |
| 4                       | 15                            | 19 | 16 | 7  | 9  | 5       | 4  | 13 | 10 | 7  | 0.6 | 4 | 0.6 | 10 | 6 |

<sup>\*</sup> x: Minimum distance between motor and pump shafts to remove rotor from rear.

| ct | Project ID | Created by | Created on | Last update |
|----|------------|------------|------------|-------------|
|    |            |            |            |             |