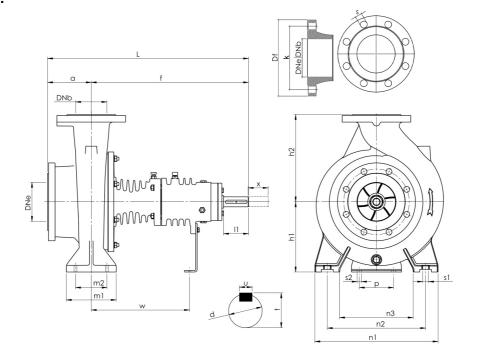

## **Dimensions:**

| Inlet and Outlet PN16 (inch) |     |    |   |     |   |  |  |
|------------------------------|-----|----|---|-----|---|--|--|
| DNe                          | DNb | Df | k | s   | n |  |  |
| 4                            | 3   | 8  | 6 | 0.7 | 8 |  |  |

| Shaft Dimensions (inch) |    |   |     |  |  |  |  |
|-------------------------|----|---|-----|--|--|--|--|
| d                       | l1 | t | u   |  |  |  |  |
| 0.9                     | 2  | 1 | 0.3 |  |  |  |  |

TS EN 1092-2 \* n: Number of holes

|   | Pump Installation Size (inch) |     |      |    |    |                 |    |    |    |         |     |   |     |    |   |
|---|-------------------------------|-----|------|----|----|-----------------|----|----|----|---------|-----|---|-----|----|---|
|   |                               | Out | side |    |    | Supporting Foot |    |    |    | Spacing |     |   |     |    |   |
| а | f                             | L   | Н    | h1 | h2 | m1              | m2 | n1 | n2 | n3      | s1  | р | s2  | w  | х |
| 5 | 15                            | 20  | 16   | 7  | 9  | 5               | 4  | 13 | 10 | 7       | 0.6 | 4 | 0.6 | 10 | 6 |

<sup>\*</sup> x: Minimum distance between motor and pump shafts to remove rotor from rear.

| Project | Project ID | Created by | Created on | Last update |
|---------|------------|------------|------------|-------------|
|         |            |            |            |             |