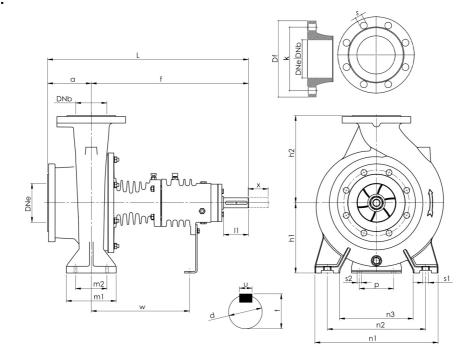

## **Dimensions:**

| Inlet and Outlet PN16 (inch) |     |    |   |     |   |  |  |  |
|------------------------------|-----|----|---|-----|---|--|--|--|
| DNe                          | DNb | Df | k | s   | n |  |  |  |
| 4                            | 3   | 8  | 6 | 0.7 | 8 |  |  |  |

| Shaft Dimensions (inch) |    |   |     |  |  |  |  |
|-------------------------|----|---|-----|--|--|--|--|
| d                       | l1 | t | u   |  |  |  |  |
| 1                       | 3  | 1 | 0.4 |  |  |  |  |

TS EN 1092-2 \* n: Number of holes

|   | Pump Installation Size (inch) |     |      |    |    |                    |    |    |    |    |         |   |     |    |   |
|---|-------------------------------|-----|------|----|----|--------------------|----|----|----|----|---------|---|-----|----|---|
|   |                               | Out | side |    |    | Supporting Foot Sp |    |    |    |    | Spacing |   |     |    |   |
| а | f                             | Г   | Н    | h1 | h2 | m1                 | m2 | n1 | n2 | n3 | s1      | р | s2  | w  | х |
| 5 | 20                            | 25  | 17   | 7  | 10 | 5                  | 4  | 14 | 11 | 8  | 0.6     | 4 | 0.6 | 12 | 6 |

<sup>\*</sup> x: Minimum distance between motor and pump shafts to remove rotor from rear.

| Project | Project ID | Created by | Created on | Last update |
|---------|------------|------------|------------|-------------|
|         |            |            |            |             |
|         |            |            |            |             |